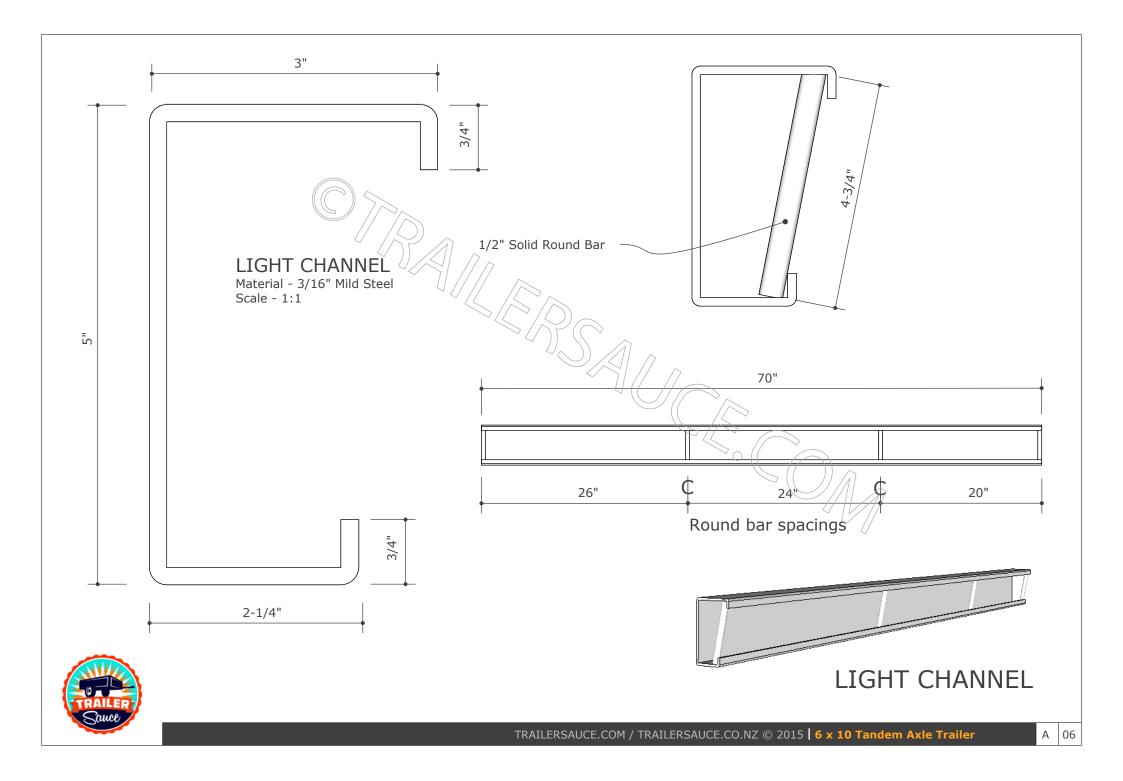

|                                                                          | Diameter to suit cable                                                        | 12           |
| 53 Deck Fastenings 80                                                                                                                                                                                                                                                  | 8G x 11/4" Self tapping c/sunk screws                                    | Hot dipped galvanized                                                         | Approx 80    |





































TAILGATE FITTING

Align end hinge pipes with the end of the tailgate panel and 9/16" from outside face of tailgate to center of hinge pipe. Tack weld securely.



Repeat tailgate fitting procedure for front tailgate.







TRAILERSAUCE.COM / TRAILERSAUCE.CO.NZ © 2015 6 x 10 Tandem Axle Trailer

A 22