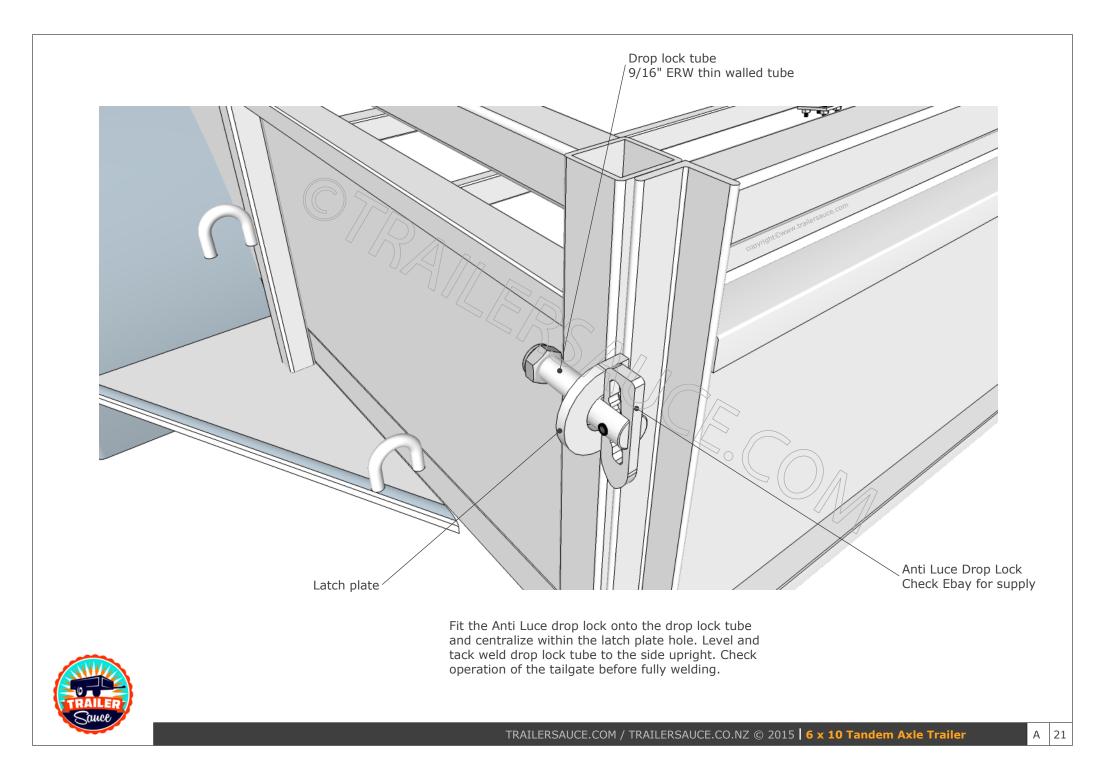

TAILGATE FITTING

Align end hinge pipes with the end of the tailgate panel and 9/16" from outside face of tailgate to center of hinge pipe. Tack weld securely.

Repeat tailgate fitting procedure for front tailgate.