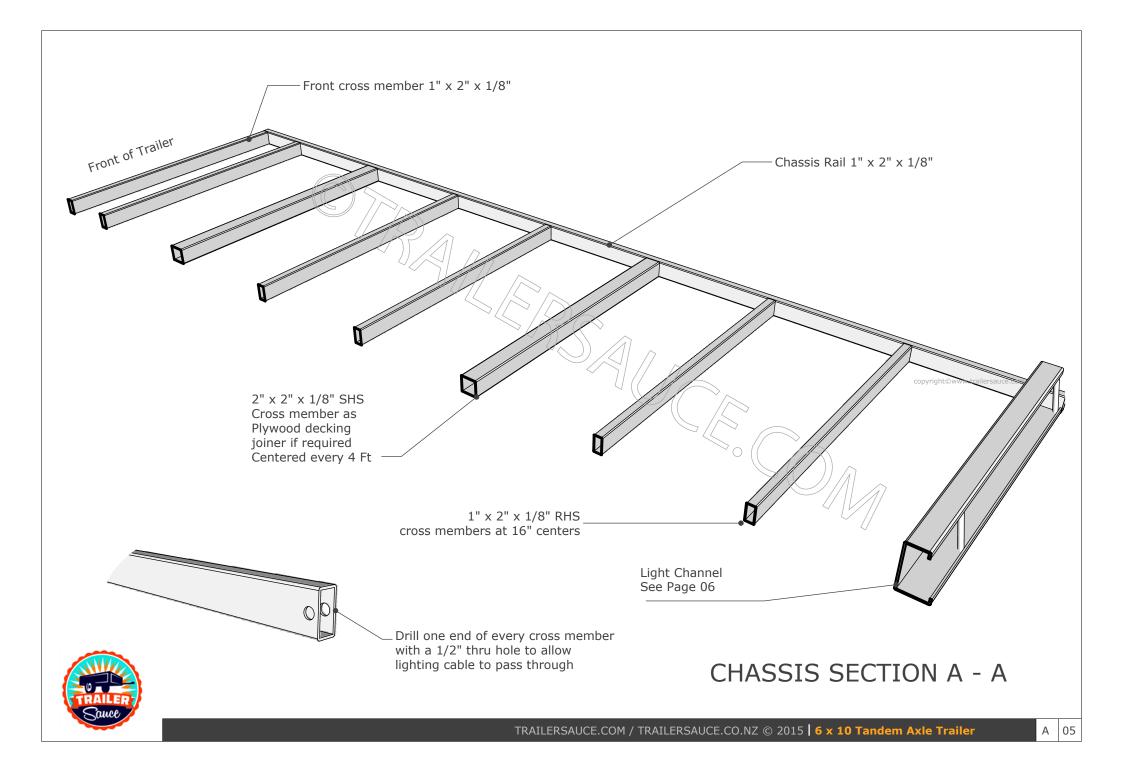

|                                                                          | Diameter to suit cable                                                        | 12           |
| 53 Deck Fastenings 80                                                                                                                                                                                                                                                  | 8G x 11/4" Self tapping c/sunk screws                                    | Hot dipped galvanized                                                         | Approx 80    |





































TAILGATE FITTING

Align end hinge pipes with the end of the tailgate panel and 9/16" from outside face of tailgate to center of hinge pipe. Tack weld securely.



Repeat tailgate fitting procedure for front tailgate.







TRAILERSAUCE.COM / TRAILERSAUCE.CO.NZ © 2015 6 x 10 Tandem Axle Trailer

A 22