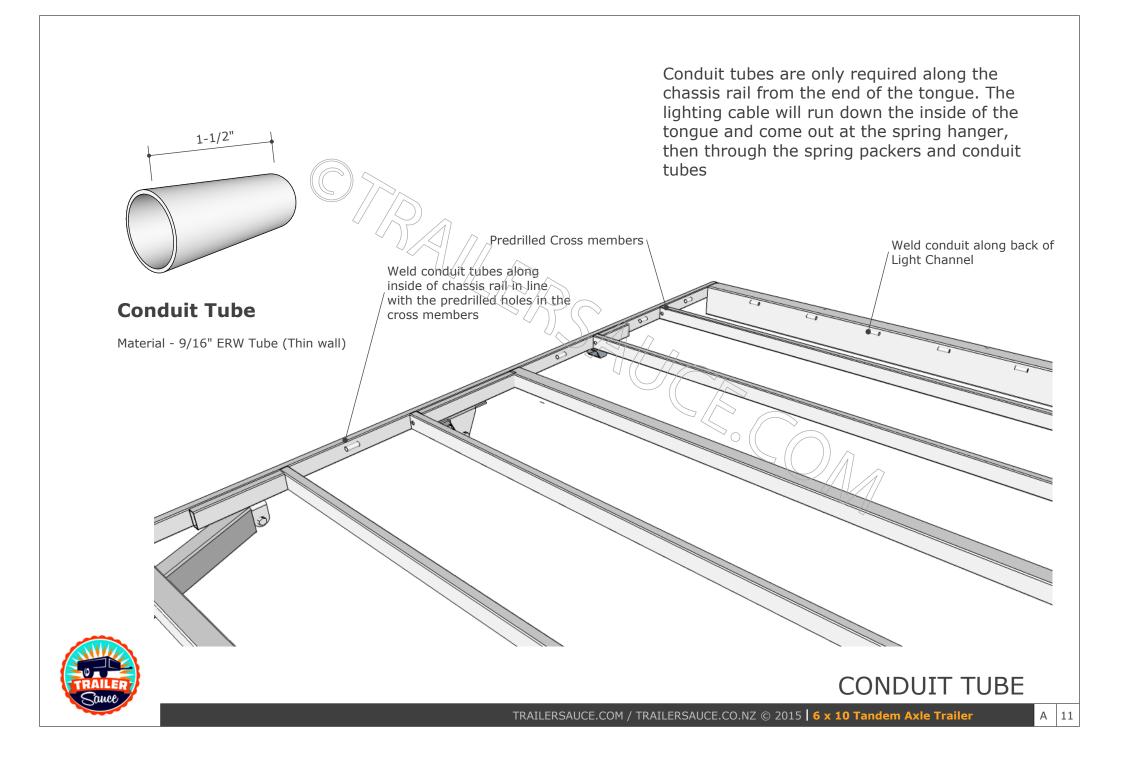

| 1 Chassis Rails 1   2 Cross Members 11   3 Cross Members - Mid section 21   4 Tongue Main Sections 21   5 Tongue Insert 21   6 Tongue Brace 21   7 Light Channel Rods 31   8 Light Channel Rods 11   9 Front/Rear/Center Side Uprights 11   10 Central Side Uprights 1 |                                                                          |                                                                               |              |
|------------------------------------------------------------------------------------------------------------------------------------------------------------------------------------------------------------------------------------------------------------------------|--------------------------------------------------------------------------|-------------------------------------------------------------------------------|--------------|
| section<br>s<br>de Uprights                                                                                                                                                                                                                                            | 1" x 2" x 1/8" RHS                                                       | 120"                                                                          | 2            |
| s ection<br>s<br>de Uprights                                                                                                                                                                                                                                           | 1" x 2" x 1/8" RHS                                                       | 70"                                                                           | 9            |
| s<br>de Uprights                                                                                                                                                                                                                                                       | 2" x 2" x 1/8" SHS                                                       | 70"                                                                           | 2            |
| de Uprights                                                                                                                                                                                                                                                            | 2" x 3" x 3/16" RHS                                                      | Approx 7'4" before trimming                                                   | 2            |
| de Uprights                                                                                                                                                                                                                                                            | 3" x 3" x 3/16" SHS                                                      | 24"                                                                           | -            |
| de Uprights                                                                                                                                                                                                                                                            | 2" x 3" x 1/8" RHS                                                       | Approx 16" before trimming                                                    |              |
| de Uprights                                                                                                                                                                                                                                                            | 3/16" Mild Steel plate                                                   | 70"L x 11 3/4"W                                                               |              |
| de Uprights                                                                                                                                                                                                                                                            | 1/2" Solid Rod                                                           | Approx 5" long- grind to fit light channel                                    | 4            |
|                                                                                                                                                                                                                                                                        | 11/2" x 11/2" x 1/8" SHS                                                 | 17"                                                                           | 9            |
|                                                                                                                                                                                                                                                                        | 11/4" x 11/4" x 1/8" SHS                                                 | 153/4"                                                                        | 9            |
| 11 Tie Rails Sides - Front 1                                                                                                                                                                                                                                           | 11/4" x 11/4" x 1/8" SHS                                                 | 4'113/4"                                                                      | 2            |
| 12 Tie Rails Sides - Rear                                                                                                                                                                                                                                              | 11/4" x 11/4" x 1/8" SHS                                                 | 4'73/4"                                                                       | 2            |
| 13 Tie Rail Mid Support Plates                                                                                                                                                                                                                                         | 1" x 1/4" Flatbar                                                        | 13/4"                                                                         | 4            |
| 14 Tie Rails Tailgates 1.                                                                                                                                                                                                                                              | 11/4" x 11/4" x 1/8" SHS                                                 | 70"                                                                           | 2            |
| 15 Tailgate Uprights 1:                                                                                                                                                                                                                                                | 11/4" x 11/4" x 3/16" Angle                                              | 15"                                                                           | 4            |
| pright                                                                                                                                                                                                                                                                 | 1/2" Solid Rod                                                           | 1'111/16'                                                                     | 4            |
| 17 Hinge Pipes                                                                                                                                                                                                                                                         | 1/2" NB Medium Pipe                                                      | 2" or as per supplied with gudgeons                                           | ×            |
| 18 Hinge Gudgeons (Main & End)                                                                                                                                                                                                                                         | 1/2" Solid Rod                                                           | As per supplied                                                               | 80           |
|                                                                                                                                                                                                                                                                        | 9/16" ERW Tube (Thin wall)                                               | 11/2"                                                                         | 4            |
| nel                                                                                                                                                                                                                                                                    | 14 gauge (0.080") Panel Steel                                            | 8 L X 14 11/16" W                                                             | 2            |
|                                                                                                                                                                                                                                                                        | 14 gauge (0.080") Panel Steel                                            | 19"LX1411/16" W                                                               | 2            |
|                                                                                                                                                                                                                                                                        | 14 gauge (0.080") Panel Steel                                            | 70"Lx_16" W                                                                   | 2            |
| ngle Gussets                                                                                                                                                                                                                                                           | 11/2" x 3/16" Equal Angle Steel                                          | Approx 4" long                                                                | 2            |
|                                                                                                                                                                                                                                                                        | 9/16" ERW Tube (Thin wall)                                               | 141/2" long                                                                   | 10           |
| 25 Spring Packers                                                                                                                                                                                                                                                      | 1" x 2" x 1/8" RHS                                                       | Approx 5' required - cut to suit chassis                                      | 6 pcs        |
| 26 Tie Hooks                                                                                                                                                                                                                                                           | 3/8" or 1/2" Solid Rod                                                   | 4" long before bending- can use 1/2 chain links                               | 10           |
| 27 Deck As                                                                                                                                                                                                                                                             | As required                                                              |                                                                               | 1            |
| 28 Tires S1                                                                                                                                                                                                                                                            | ST 215/75 R 14" Tires                                                    | 1800 lb minimum load rated per tyre                                           | 4            |
| 29 Wheels 14                                                                                                                                                                                                                                                           | 14" galvanised / painted                                                 |                                                                               | 4            |
|                                                                                                                                                                                                                                                                        | 1750 lb hubs (rated per each)                                            | Can be upgraded to braking hubs/spindles                                      | 2 pr         |
| 31 Axle 2"                                                                                                                                                                                                                                                             | 2" x 2" x 3/16" \$HS                                                     | Spindles to match hubs                                                        | 2            |
| 32 Oscillating Rocker Assembly To                                                                                                                                                                                                                                      | To suit springs type and width                                           |                                                                               | 1 pr         |
|                                                                                                                                                                                                                                                                        | 4 or 5 leaf leaf/slipper springs, 2" wide                                | Upgrade to higher load if required                                            | 2 pr         |
| are                                                                                                                                                                                                                                                                    | 2" wide U Brackets and slippers                                          |                                                                               | 2 pr         |
| lates                                                                                                                                                                                                                                                                  | Plates to suit 2" axle & 9/16" U bolts                                   |                                                                               | 4            |
|                                                                                                                                                                                                                                                                        | ۵۵۰۵ ما                              |                                                                               | ×            |
| 37 Fenders                                                                                                                                                                                                                                                             | 10 Oct 103/4" wide Dual/Tandem axle fenders, un-galvanized or galvanized | ders, un-galvanized or galvanized                                             | 2            |
| 7                                                                                                                                                                                                                                                                      | 10 gauge (0.128") Panel Steel                                            | 111/4" x 20" unfolded                                                         | 4            |
| 39 Fender Bracing Rod                                                                                                                                                                                                                                                  | 3/4" \$6/id round bar                                                    | 15" before trimming to fit                                                    | 2            |
|                                                                                                                                                                                                                                                                        | 3500 lb straight coupler to suit 3" box                                  | Upgrade if braked                                                             |              |
|                                                                                                                                                                                                                                                                        | Rated at twice GTW                                                       |                                                                               | 2            |
|                                                                                                                                                                                                                                                                        | As per Chain/Cable rating                                                |                                                                               | 4            |
| ainwasher                                                                                                                                                                                                                                                              | Only required if bolting chain to tongue                                 |                                                                               | 2            |
| - Anti Luce                                                                                                                                                                                                                                                            | 2mm x 54mm (minimum length) Long sh                                      | 12mm x 54mm (minimum length) Long shank thread and locknut- available on ebay | 4            |
| e Latch plate                                                                                                                                                                                                                                                          | 2" x 1/4" Flat Steel                                                     | Approx 3" long                                                                | 4            |
|                                                                                                                                                                                                                                                                        | 4" square LED or bulb                                                    |                                                                               | 2            |
| -                                                                                                                                                                                                                                                                      | LED Sealed - Amber                                                       |                                                                               | 2            |
| ps - Rear                                                                                                                                                                                                                                                              | LED Sealed - Red                                                         |                                                                               | 2            |
| amps                                                                                                                                                                                                                                                                   | LED Sealed - Red                                                         |                                                                               | m            |
|                                                                                                                                                                                                                                                                        | Green, Yellow, Brown, White - 14 Gauge                                   |                                                                               | approx 26 ft |
| ble                                                                                                                                                                                                                                                                    | Brown, White - 14 gauge                                                  |                                                                               | approx 22 ft |
| 52 "P" Clips                                                                                                                                                                                                                                                           |                                                                          | Diameter to suit cable                                                        | 12           |
| 53 Deck Fastenings 80                                                                                                                                                                                                                                                  | 8G x 11/4" Self tapping c/sunk screws                                    | Hot dipped galvanized                                                         | Approx 80    |