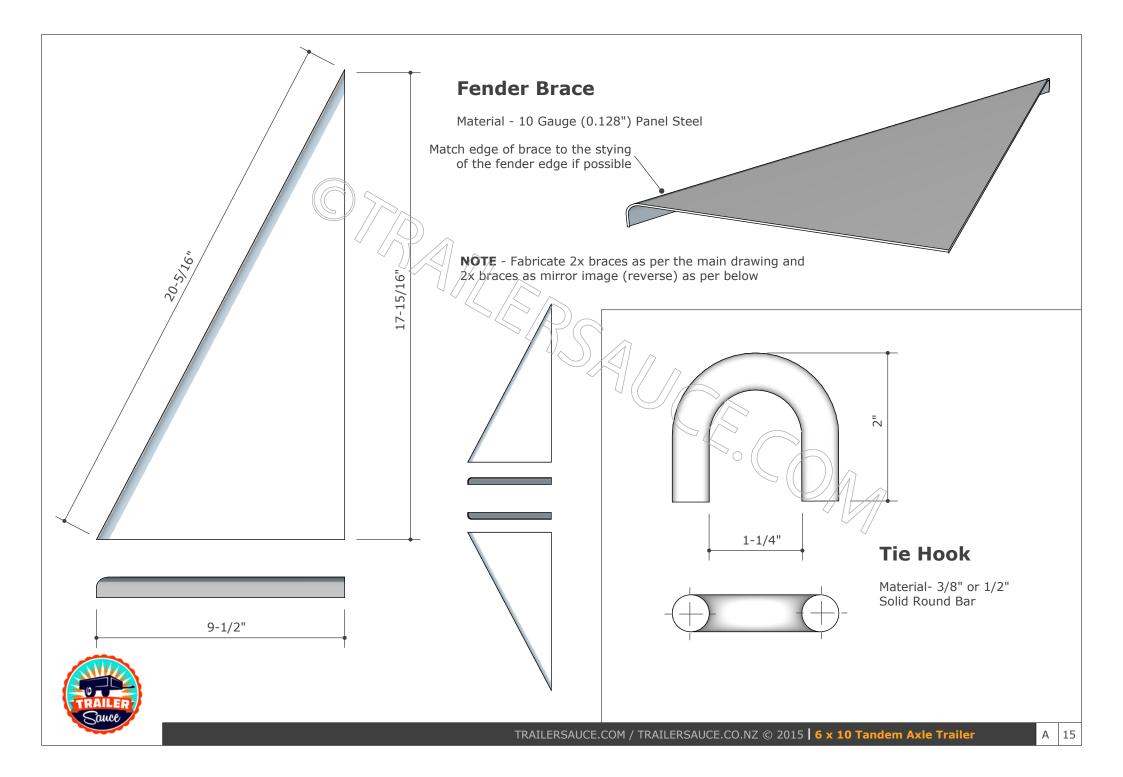

| 1 Chassis Rails 1   2 Cross Members 11   3 Cross Members - Mid section 21   4 Tongue Main Sections 21   5 Tongue Insert 21   6 Tongue Brace 21   7 Light Channel Rods 31   8 Light Channel Rods 11   9 Front/Rear/Center Side Uprights 11   10 Central Side Uprights 1 |                                                                          |                                                                               |              |
|------------------------------------------------------------------------------------------------------------------------------------------------------------------------------------------------------------------------------------------------------------------------|--------------------------------------------------------------------------|-------------------------------------------------------------------------------|--------------|
| section<br>s<br>de Uprights                                                                                                                                                                                                                                            | 1" x 2" x 1/8" RHS                                                       | 120"                                                                          | 2            |
| s ection<br>s<br>de Uprights                                                                                                                                                                                                                                           | 1" x 2" x 1/8" RHS                                                       | 70"                                                                           | 9            |
| s<br>de Uprights                                                                                                                                                                                                                                                       | 2" x 2" x 1/8" SHS                                                       | 70"                                                                           | 2            |
| de Uprights                                                                                                                                                                                                                                                            | 2" x 3" x 3/16" RHS                                                      | Approx 7'4" before trimming                                                   | 2            |
| de Uprights                                                                                                                                                                                                                                                            | 3" x 3" x 3/16" SHS                                                      | 24"                                                                           | -            |
| de Uprights                                                                                                                                                                                                                                                            | 2" x 3" x 1/8" RHS                                                       | Approx 16" before trimming                                                    |              |
| de Uprights                                                                                                                                                                                                                                                            | 3/16" Mild Steel plate                                                   | 70"L x 11 3/4"W                                                               |              |
| de Uprights                                                                                                                                                                                                                                                            | 1/2" Solid Rod                                                           | Approx 5" long- grind to fit light channel                                    | 4            |
|                                                                                                                                                                                                                                                                        | 11/2" x 11/2" x 1/8" SHS                                                 | 17"                                                                           | 9            |
|                                                                                                                                                                                                                                                                        | 11/4" x 11/4" x 1/8" SHS                                                 | 153/4"                                                                        | 9            |
| 11 Tie Rails Sides - Front 1                                                                                                                                                                                                                                           | 11/4" x 11/4" x 1/8" SHS                                                 | 4'113/4"                                                                      | 2            |
| 12 Tie Rails Sides - Rear                                                                                                                                                                                                                                              | 11/4" x 11/4" x 1/8" SHS                                                 | 4'73/4"                                                                       | 2            |
| 13 Tie Rail Mid Support Plates                                                                                                                                                                                                                                         | 1" x 1/4" Flatbar                                                        | 13/4"                                                                         | 4            |
| 14 Tie Rails Tailgates 1.                                                                                                                                                                                                                                              | 11/4" x 11/4" x 1/8" SHS                                                 | 70"                                                                           | 2            |
| 15 Tailgate Uprights 1:                                                                                                                                                                                                                                                | 11/4" x 11/4" x 3/16" Angle                                              | 15"                                                                           | 4            |
| pright                                                                                                                                                                                                                                                                 | 1/2" Solid Rod                                                           | 1'111/16'                                                                     | 4            |
| 17 Hinge Pipes                                                                                                                                                                                                                                                         | 1/2" NB Medium Pipe                                                      | 2" or as per supplied with gudgeons                                           | ×            |
| 18 Hinge Gudgeons (Main & End)                                                                                                                                                                                                                                         | 1/2" Solid Rod                                                           | As per supplied                                                               | 80           |
|                                                                                                                                                                                                                                                                        | 9/16" ERW Tube (Thin wall)                                               | 11/2"                                                                         | 4            |
| nel                                                                                                                                                                                                                                                                    | 14 gauge (0.080") Panel Steel                                            | 8 L X 14 11/16" W                                                             | 2            |
|                                                                                                                                                                                                                                                                        | 14 gauge (0.080") Panel Steel                                            | 19"LX1411/16" W                                                               | 2            |
|                                                                                                                                                                                                                                                                        | 14 gauge (0.080") Panel Steel                                            | 70"Lx_16" W                                                                   | 2            |
| ngle Gussets                                                                                                                                                                                                                                                           | 11/2" x 3/16" Equal Angle Steel                                          | Approx 4" long                                                                | 2            |
|                                                                                                                                                                                                                                                                        | 9/16" ERW Tube (Thin wall)                                               | 141/2" long                                                                   | 10           |
| 25 Spring Packers                                                                                                                                                                                                                                                      | 1" x 2" x 1/8" RHS                                                       | Approx 5' required - cut to suit chassis                                      | 6 pcs        |
| 26 Tie Hooks                                                                                                                                                                                                                                                           | 3/8" or 1/2" Solid Rod                                                   | 4" long before bending- can use 1/2 chain links                               | 10           |
| 27 Deck As                                                                                                                                                                                                                                                             | As required                                                              |                                                                               | 1            |
| 28 Tires S1                                                                                                                                                                                                                                                            | ST 215/75 R 14" Tires                                                    | 1800 lb minimum load rated per tyre                                           | 4            |
| 29 Wheels 14                                                                                                                                                                                                                                                           | 14" galvanised / painted                                                 |                                                                               | 4            |
|                                                                                                                                                                                                                                                                        | 1750 lb hubs (rated per each)                                            | Can be upgraded to braking hubs/spindles                                      | 2 pr         |
| 31 Axle 2"                                                                                                                                                                                                                                                             | 2" x 2" x 3/16" \$HS                                                     | Spindles to match hubs                                                        | 2            |
| 32 Oscillating Rocker Assembly To                                                                                                                                                                                                                                      | To suit springs type and width                                           |                                                                               | 1 pr         |
|                                                                                                                                                                                                                                                                        | 4 or 5 leaf leaf/slipper springs, 2" wide                                | Upgrade to higher load if required                                            | 2 pr         |
| are                                                                                                                                                                                                                                                                    | 2" wide U Brackets and slippers                                          |                                                                               | 2 pr         |
| lates                                                                                                                                                                                                                                                                  | Plates to suit 2" axle & 9/16" U bolts                                   |                                                                               | 4            |
|                                                                                                                                                                                                                                                                        | ۵۵۰۵ ما                              |                                                                               | ×            |
| 37 Fenders                                                                                                                                                                                                                                                             | 10 Oct 103/4" wide Dual/Tandem axle fenders, un-galvanized or galvanized | ders, un-galvanized or galvanized                                             | 2            |
| 7                                                                                                                                                                                                                                                                      | 10 gauge (0.128") Panel Steel                                            | 111/4" x 20" unfolded                                                         | 4            |
| 39 Fender Bracing Rod                                                                                                                                                                                                                                                  | 3/4" \$6/id round bar                                                    | 15" before trimming to fit                                                    | 2            |
|                                                                                                                                                                                                                                                                        | 3500 lb straight coupler to suit 3" box                                  | Upgrade if braked                                                             |              |
|                                                                                                                                                                                                                                                                        | Rated at twice GTW                                                       |                                                                               | 2            |
|                                                                                                                                                                                                                                                                        | As per Chain/Cable rating                                                |                                                                               | 4            |
| ainwasher                                                                                                                                                                                                                                                              | Only required if bolting chain to tongue                                 |                                                                               | 2            |
| - Anti Luce                                                                                                                                                                                                                                                            | 2mm x 54mm (minimum length) Long sh                                      | 12mm x 54mm (minimum length) Long shank thread and locknut- available on ebay | 4            |
| e Latch plate                                                                                                                                                                                                                                                          | 2" x 1/4" Flat Steel                                                     | Approx 3" long                                                                | 4            |
|                                                                                                                                                                                                                                                                        | 4" square LED or bulb                                                    |                                                                               | 2            |
| -                                                                                                                                                                                                                                                                      | LED Sealed - Amber                                                       |                                                                               | 2            |
| ps - Rear                                                                                                                                                                                                                                                              | LED Sealed - Red                                                         |                                                                               | 2            |
| amps                                                                                                                                                                                                                                                                   | LED Sealed - Red                                                         |                                                                               | m            |
|                                                                                                                                                                                                                                                                        | Green, Yellow, Brown, White - 14 Gauge                                   |                                                                               | approx 26 ft |
| ble                                                                                                                                                                                                                                                                    | Brown, White - 14 gauge                                                  |                                                                               | approx 22 ft |
| 52 "P" Clips                                                                                                                                                                                                                                                           |                                                                          | Diameter to suit cable                                                        | 12           |
| 53 Deck Fastenings 80                                                                                                                                                                                                                                                  | 8G x 11/4" Self tapping c/sunk screws                                    | Hot dipped galvanized                                                         | Approx 80    |