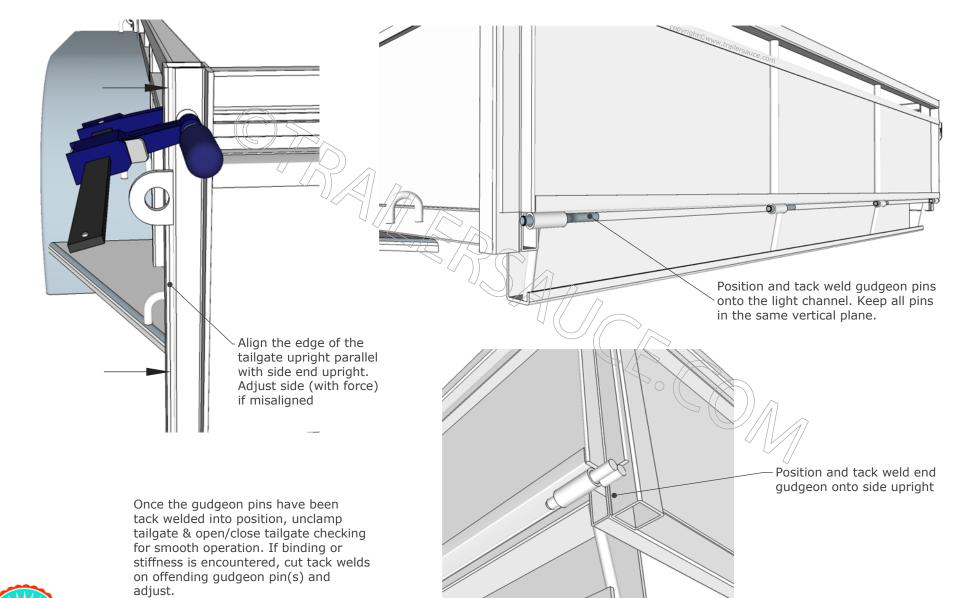

TAILGATE FITTING

Align end hinge pipes with the end of the tailgate panel and 9/16" from outside face of tailgate to center of hinge pipe. Tack weld securely.

Repeat tailgate fitting procedure for front tailgate.