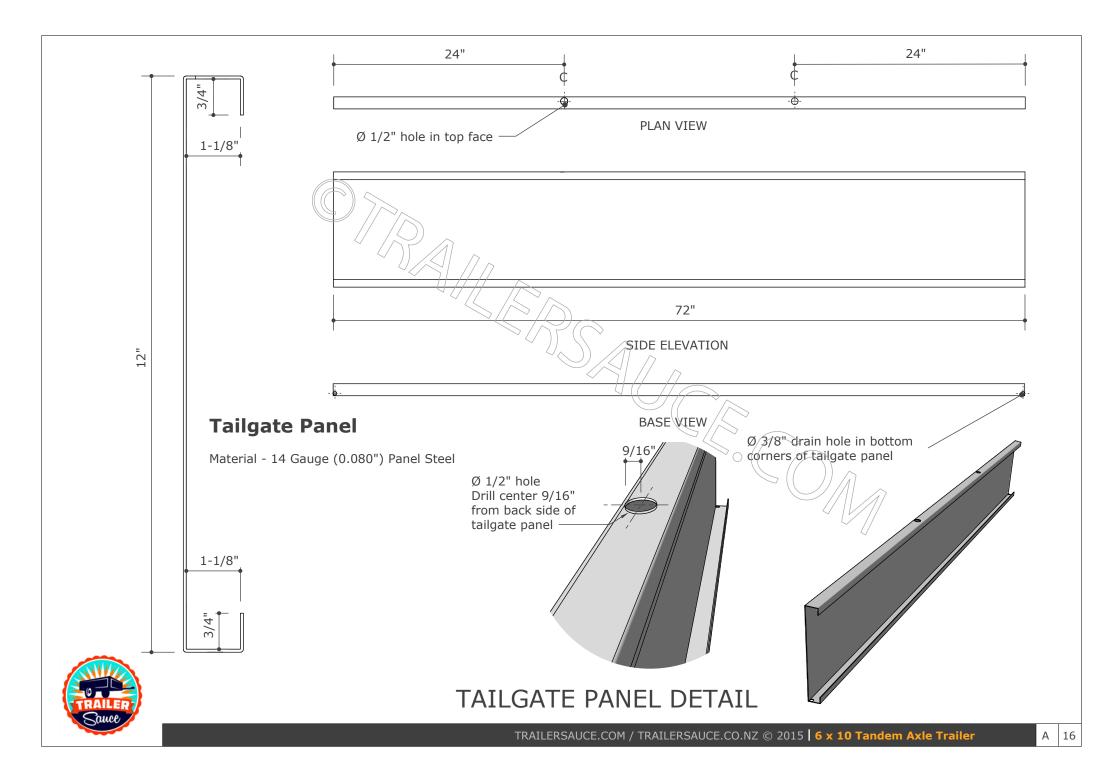

| 1 Chassis Rails 1   2 Cross Members 11   3 Cross Members - Mid section 21   4 Tongue Main Sections 21   5 Tongue Insert 21   6 Tongue Brace 21   7 Light Channel Rods 31   8 Light Channel Rods 11   9 Front/Rear/Center Side Uprights 11   10 Central Side Uprights 1 |                                                                          |                                                                               |              |
|------------------------------------------------------------------------------------------------------------------------------------------------------------------------------------------------------------------------------------------------------------------------|--------------------------------------------------------------------------|-------------------------------------------------------------------------------|--------------|
| section<br>s<br>de Uprights                                                                                                                                                                                                                                            | 1" x 2" x 1/8" RHS                                                       | 120"                                                                          | 2            |
| s ection<br>s<br>de Uprights                                                                                                                                                                                                                                           | 1" x 2" x 1/8" RHS                                                       | 70"                                                                           | 9            |
| s<br>de Uprights                                                                                                                                                                                                                                                       | 2" x 2" x 1/8" SHS                                                       | 70"                                                                           | 2            |
| de Uprights                                                                                                                                                                                                                                                            | 2" x 3" x 3/16" RHS                                                      | Approx 7'4" before trimming                                                   | 2            |
| de Uprights                                                                                                                                                                                                                                                            | 3" x 3" x 3/16" SHS                                                      | 24"                                                                           | -            |
| de Uprights                                                                                                                                                                                                                                                            | 2" x 3" x 1/8" RHS                                                       | Approx 16" before trimming                                                    |              |
| de Uprights                                                                                                                                                                                                                                                            | 3/16" Mild Steel plate                                                   | 70"L x 11 3/4"W                                                               |              |
| de Uprights                                                                                                                                                                                                                                                            | 1/2" Solid Rod                                                           | Approx 5" long- grind to fit light channel                                    | 4            |
|                                                                                                                                                                                                                                                                        | 11/2" x 11/2" x 1/8" SHS                                                 | 17"                                                                           | 9            |
|                                                                                                                                                                                                                                                                        | 11/4" x 11/4" x 1/8" SHS                                                 | 153/4"                                                                        | 9            |
| 11 Tie Rails Sides - Front 1                                                                                                                                                                                                                                           | 11/4" x 11/4" x 1/8" SHS                                                 | 4'113/4"                                                                      | 2            |
| 12 Tie Rails Sides - Rear                                                                                                                                                                                                                                              | 11/4" x 11/4" x 1/8" SHS                                                 | 4'73/4"                                                                       | 2            |
| 13 Tie Rail Mid Support Plates                                                                                                                                                                                                                                         | 1" x 1/4" Flatbar                                                        | 13/4"                                                                         | 4            |
| 14 Tie Rails Tailgates 1.                                                                                                                                                                                                                                              | 11/4" x 11/4" x 1/8" SHS                                                 | 70"                                                                           | 2            |
| 15 Tailgate Uprights 1:                                                                                                                                                                                                                                                | 11/4" x 11/4" x 3/16" Angle                                              | 15"                                                                           | 4            |
| pright                                                                                                                                                                                                                                                                 | 1/2" Solid Rod                                                           | 1'111/16'                                                                     | 4            |
| 17 Hinge Pipes                                                                                                                                                                                                                                                         | 1/2" NB Medium Pipe                                                      | 2" or as per supplied with gudgeons                                           | ×            |
| 18 Hinge Gudgeons (Main & End)                                                                                                                                                                                                                                         | 1/2" Solid Rod                                                           | As per supplied                                                               | 80           |
|                                                                                                                                                                                                                                                                        | 9/16" ERW Tube (Thin wall)                                               | 11/2"                                                                         | 4            |
| nel                                                                                                                                                                                                                                                                    | 14 gauge (0.080") Panel Steel                                            | 8 L X 14 11/16" W                                                             | 2            |
|                                                                                                                                                                                                                                                                        | 14 gauge (0.080") Panel Steel                                            | 19"LX1411/16" W                                                               | 2            |
|                                                                                                                                                                                                                                                                        | 14 gauge (0.080") Panel Steel                                            | 70"Lx_16" W                                                                   | 2            |
| ngle Gussets                                                                                                                                                                                                                                                           | 11/2" x 3/16" Equal Angle Steel                                          | Approx 4" long                                                                | 2            |
|                                                                                                                                                                                                                                                                        | 9/16" ERW Tube (Thin wall)                                               | 141/2" long                                                                   | 10           |
| 25 Spring Packers                                                                                                                                                                                                                                                      | 1" x 2" x 1/8" RHS                                                       | Approx 5' required - cut to suit chassis                                      | 6 pcs        |
| 26 Tie Hooks                                                                                                                                                                                                                                                           | 3/8" or 1/2" Solid Rod                                                   | 4" long before bending- can use 1/2 chain links                               | 10           |
| 27 Deck As                                                                                                                                                                                                                                                             | As required                                                              |                                                                               | 1            |
| 28 Tires S1                                                                                                                                                                                                                                                            | ST 215/75 R 14" Tires                                                    | 1800 lb minimum load rated per tyre                                           | 4            |
| 29 Wheels 14                                                                                                                                                                                                                                                           | 14" galvanised / painted                                                 |                                                                               | 4            |
|                                                                                                                                                                                                                                                                        | 1750 lb hubs (rated per each)                                            | Can be upgraded to braking hubs/spindles                                      | 2 pr         |
| 31 Axle 2"                                                                                                                                                                                                                                                             | 2" x 2" x 3/16" \$HS                                                     | Spindles to match hubs                                                        | 2            |
| 32 Oscillating Rocker Assembly To                                                                                                                                                                                                                                      | To suit springs type and width                                           |                                                                               | 1 pr         |
|                                                                                                                                                                                                                                                                        | 4 or 5 leaf leaf/slipper springs, 2" wide                                | Upgrade to higher load if required                                            | 2 pr         |
| are                                                                                                                                                                                                                                                                    | 2" wide U Brackets and slippers                                          |                                                                               | 2 pr         |
| lates                                                                                                                                                                                                                                                                  | Plates to suit 2" axle & 9/16" U bolts                                   |                                                                               | 4            |
|                                                                                                                                                                                                                                                                        | ۵۵۰۵ ما                              |                                                                               | ×            |
| 37 Fenders                                                                                                                                                                                                                                                             | 10 Oct 103/4" wide Dual/Tandem axle fenders, un-galvanized or galvanized | ders, un-galvanized or galvanized                                             | 2            |
| 7                                                                                                                                                                                                                                                                      | 10 gauge (0.128") Panel Steel                                            | 111/4" x 20" unfolded                                                         | 4            |
| 39 Fender Bracing Rod                                                                                                                                                                                                                                                  | 3/4" \$6/id round bar                                                    | 15" before trimming to fit                                                    | 2            |
|                                                                                                                                                                                                                                                                        | 3500 lb straight coupler to suit 3" box                                  | Upgrade if braked                                                             |              |
|                                                                                                                                                                                                                                                                        | Rated at twice GTW                                                       |                                                                               | 2            |
|                                                                                                                                                                                                                                                                        | As per Chain/Cable rating                                                |                                                                               | 4            |
| ainwasher                                                                                                                                                                                                                                                              | Only required if bolting chain to tongue                                 |                                                                               | 2            |
| - Anti Luce                                                                                                                                                                                                                                                            | 2mm x 54mm (minimum length) Long sh                                      | 12mm x 54mm (minimum length) Long shank thread and locknut- available on ebay | 4            |
| e Latch plate                                                                                                                                                                                                                                                          | 2" x 1/4" Flat Steel                                                     | Approx 3" long                                                                | 4            |
|                                                                                                                                                                                                                                                                        | 4" square LED or bulb                                                    |                                                                               | 2            |
| -                                                                                                                                                                                                                                                                      | LED Sealed - Amber                                                       |                                                                               | 2            |
| ps - Rear                                                                                                                                                                                                                                                              | LED Sealed - Red                                                         |                                                                               | 2            |
| amps                                                                                                                                                                                                                                                                   | LED Sealed - Red                                                         |                                                                               | m            |
|                                                                                                                                                                                                                                                                        | Green, Yellow, Brown, White - 14 Gauge                                   |                                                                               | approx 26 ft |
| ble                                                                                                                                                                                                                                                                    | Brown, White - 14 gauge                                                  |                                                                               | approx 22 ft |
| 52 "P" Clips                                                                                                                                                                                                                                                           |                                                                          | Diameter to suit cable                                                        | 12           |
| 53 Deck Fastenings 80                                                                                                                                                                                                                                                  | 8G x 11/4" Self tapping c/sunk screws                                    | Hot dipped galvanized                                                         | Approx 80    |

TAILGATE FITTING

Align end hinge pipes with the end of the tailgate panel and 9/16" from outside face of tailgate to center of hinge pipe. Tack weld securely.

Repeat tailgate fitting procedure for front tailgate.