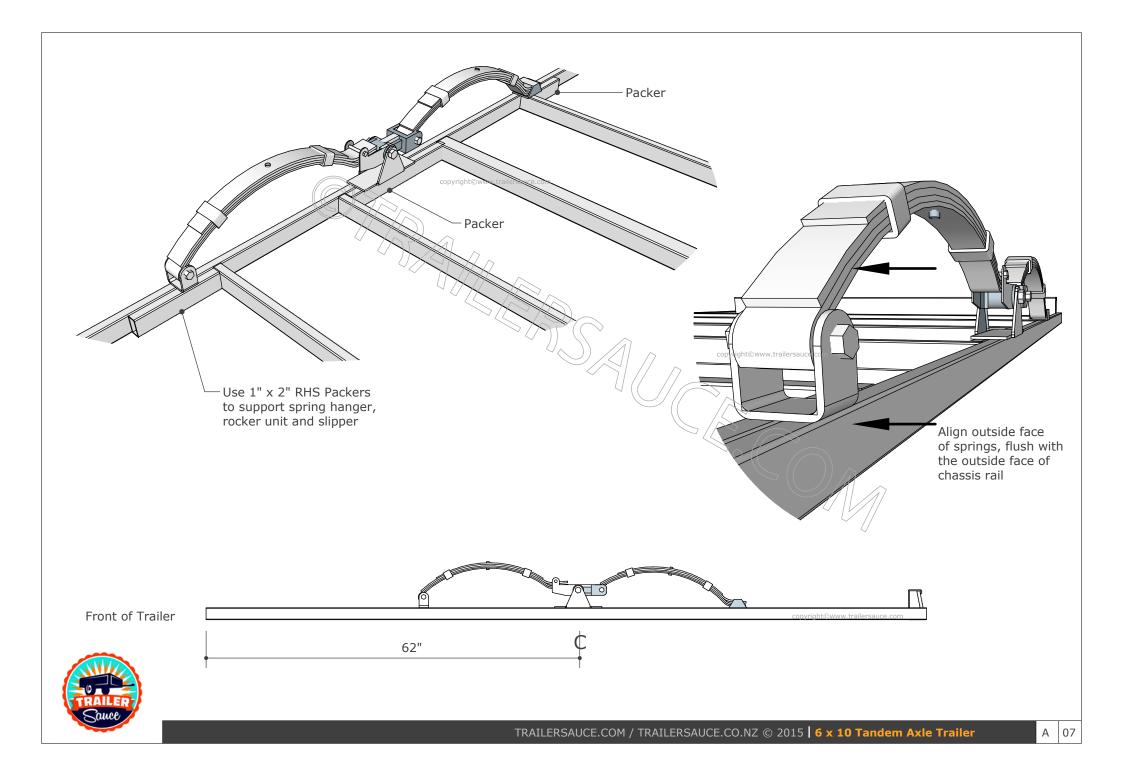

|                                                                          | Diameter to suit cable                                                        | 12           |
| 53 Deck Fastenings 80                                                                                                                                                                                                                                                  | 8G x 11/4" Self tapping c/sunk screws                                    | Hot dipped galvanized                                                         | Approx 80    |





































TAILGATE FITTING

Align end hinge pipes with the end of the tailgate panel and 9/16" from outside face of tailgate to center of hinge pipe. Tack weld securely.



Repeat tailgate fitting procedure for front tailgate.







TRAILERSAUCE.COM / TRAILERSAUCE.CO.NZ © 2015 6 x 10 Tandem Axle Trailer

A 22