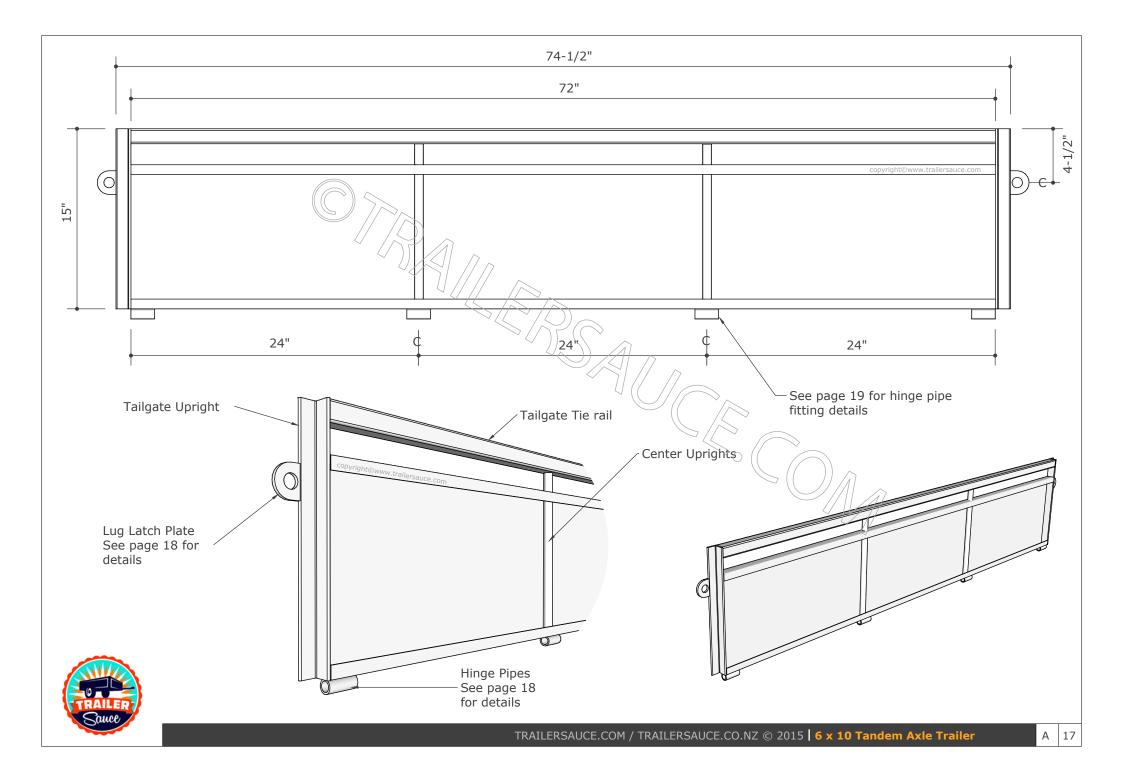

| 1 Chassis Rails 1   2 Cross Members 11   3 Cross Members - Mid section 21   4 Tongue Main Sections 21   5 Tongue Insert 21   6 Tongue Brace 21   7 Light Channel Rods 31   8 Light Channel Rods 11   9 Front/Rear/Center Side Uprights 11   10 Central Side Uprights 1 |                                                                          |                                                                               |              |
|------------------------------------------------------------------------------------------------------------------------------------------------------------------------------------------------------------------------------------------------------------------------|--------------------------------------------------------------------------|-------------------------------------------------------------------------------|--------------|
| section<br>s<br>de Uprights                                                                                                                                                                                                                                            | 1" x 2" x 1/8" RHS                                                       | 120"                                                                          | 2            |
| s ection<br>s<br>de Uprights                                                                                                                                                                                                                                           | 1" x 2" x 1/8" RHS                                                       | 70"                                                                           | 9            |
| s<br>de Uprights                                                                                                                                                                                                                                                       | 2" x 2" x 1/8" SHS                                                       | 70"                                                                           | 2            |
| de Uprights                                                                                                                                                                                                                                                            | 2" x 3" x 3/16" RHS                                                      | Approx 7'4" before trimming                                                   | 2            |
| de Uprights                                                                                                                                                                                                                                                            | 3" x 3" x 3/16" SHS                                                      | 24"                                                                           | -            |
| de Uprights                                                                                                                                                                                                                                                            | 2" x 3" x 1/8" RHS                                                       | Approx 16" before trimming                                                    |              |
| de Uprights                                                                                                                                                                                                                                                            | 3/16" Mild Steel plate                                                   | 70"L x 11 3/4"W                                                               |              |
| de Uprights                                                                                                                                                                                                                                                            | 1/2" Solid Rod                                                           | Approx 5" long- grind to fit light channel                                    | 4            |
|                                                                                                                                                                                                                                                                        | 11/2" x 11/2" x 1/8" SHS                                                 | 17"                                                                           | 9            |
|                                                                                                                                                                                                                                                                        | 11/4" x 11/4" x 1/8" SHS                                                 | 153/4"                                                                        | 9            |
| 11 Tie Rails Sides - Front 1                                                                                                                                                                                                                                           | 11/4" x 11/4" x 1/8" SHS                                                 | 4'113/4"                                                                      | 2            |
| 12 Tie Rails Sides - Rear                                                                                                                                                                                                                                              | 11/4" x 11/4" x 1/8" SHS                                                 | 4'73/4"                                                                       | 2            |
| 13 Tie Rail Mid Support Plates                                                                                                                                                                                                                                         | 1" x 1/4" Flatbar                                                        | 13/4"                                                                         | 4            |
| 14 Tie Rails Tailgates 1.                                                                                                                                                                                                                                              | 11/4" x 11/4" x 1/8" SHS                                                 | 70"                                                                           | 2            |
| 15 Tailgate Uprights 1:                                                                                                                                                                                                                                                | 11/4" x 11/4" x 3/16" Angle                                              | 15"                                                                           | 4            |
| pright                                                                                                                                                                                                                                                                 | 1/2" Solid Rod                                                           | 1'111/16'                                                                     | 4            |
| 17 Hinge Pipes                                                                                                                                                                                                                                                         | 1/2" NB Medium Pipe                                                      | 2" or as per supplied with gudgeons                                           | ×            |
| 18 Hinge Gudgeons (Main & End)                                                                                                                                                                                                                                         | 1/2" Solid Rod                                                           | As per supplied                                                               | 80           |
|                                                                                                                                                                                                                                                                        | 9/16" ERW Tube (Thin wall)                                               | 11/2"                                                                         | 4            |
| nel                                                                                                                                                                                                                                                                    | 14 gauge (0.080") Panel Steel                                            | 8 L X 14 11/16" W                                                             | 2            |
|                                                                                                                                                                                                                                                                        | 14 gauge (0.080") Panel Steel                                            | 19"LX1411/16" W                                                               | 2            |
|                                                                                                                                                                                                                                                                        | 14 gauge (0.080") Panel Steel                                            | 70"Lx_16" W                                                                   | 2            |
| ngle Gussets                                                                                                                                                                                                                                                           | 11/2" x 3/16" Equal Angle Steel                                          | Approx 4" long                                                                | 2            |
|                                                                                                                                                                                                                                                                        | 9/16" ERW Tube (Thin wall)                                               | 141/2" long                                                                   | 10           |
| 25 Spring Packers                                                                                                                                                                                                                                                      | 1" x 2" x 1/8" RHS                                                       | Approx 5' required - cut to suit chassis                                      | 6 pcs        |
| 26 Tie Hooks                                                                                                                                                                                                                                                           | 3/8" or 1/2" Solid Rod                                                   | 4" long before bending- can use 1/2 chain links                               | 10           |
| 27 Deck As                                                                                                                                                                                                                                                             | As required                                                              |                                                                               | 1            |
| 28 Tires S1                                                                                                                                                                                                                                                            | ST 215/75 R 14" Tires                                                    | 1800 lb minimum load rated per tyre                                           | 4            |
| 29 Wheels 14                                                                                                                                                                                                                                                           | 14" galvanised / painted                                                 |                                                                               | 4            |
|                                                                                                                                                                                                                                                                        | 1750 lb hubs (rated per each)                                            | Can be upgraded to braking hubs/spindles                                      | 2 pr         |
| 31 Axle 2"                                                                                                                                                                                                                                                             | 2" x 2" x 3/16" \$HS                                                     | Spindles to match hubs                                                        | 2            |
| 32 Oscillating Rocker Assembly To                                                                                                                                                                                                                                      | To suit springs type and width                                           |                                                                               | 1 pr         |
|                                                                                                                                                                                                                                                                        | 4 or 5 leaf leaf/slipper springs, 2" wide                                | Upgrade to higher load if required                                            | 2 pr         |
| are                                                                                                                                                                                                                                                                    | 2" wide U Brackets and slippers                                          |                                                                               | 2 pr         |
| lates                                                                                                                                                                                                                                                                  | Plates to suit 2" axle & 9/16" U bolts                                   |                                                                               | 4            |
|                                                                                                                                                                                                                                                                        | ۵۵۰۵ ما                              |                                                                               | ×            |
| 37 Fenders                                                                                                                                                                                                                                                             | 10 Oct 103/4" wide Dual/Tandem axle fenders, un-galvanized or galvanized | ders, un-galvanized or galvanized                                             | 2            |
| 7                                                                                                                                                                                                                                                                      | 10 gauge (0.128") Panel Steel                                            | 111/4" x 20" unfolded                                                         | 4            |
| 39 Fender Bracing Rod                                                                                                                                                                                                                                                  | 3/4" \$6/id round bar                                                    | 15" before trimming to fit                                                    | 2            |
|                                                                                                                                                                                                                                                                        | 3500 lb straight coupler to suit 3" box                                  | Upgrade if braked                                                             |              |
|                                                                                                                                                                                                                                                                        | Rated at twice GTW                                                       |                                                                               | 2            |
|                                                                                                                                                                                                                                                                        | As per Chain/Cable rating                                                |                                                                               | 4            |
| ainwasher                                                                                                                                                                                                                                                              | Only required if bolting chain to tongue                                 |                                                                               | 2            |
| - Anti Luce                                                                                                                                                                                                                                                            | 2mm x 54mm (minimum length) Long sh                                      | 12mm x 54mm (minimum length) Long shank thread and locknut- available on ebay | 4            |
| e Latch plate                                                                                                                                                                                                                                                          | 2" x 1/4" Flat Steel                                                     | Approx 3" long                                                                | 4            |
|                                                                                                                                                                                                                                                                        | 4" square LED or bulb                                                    |                                                                               | 2            |
| -                                                                                                                                                                                                                                                                      | LED Sealed - Amber                                                       |                                                                               | 2            |
| ps - Rear                                                                                                                                                                                                                                                              | LED Sealed - Red                                                         |                                                                               | 2            |
| amps                                                                                                                                                                                                                                                                   | LED Sealed - Red                                                         |                                                                               | m            |
|                                                                                                                                                                                                                                                                        | Green, Yellow, Brown, White - 14 Gauge                                   |                                                                               | approx 26 ft |
| ble                                                                                                                                                                                                                                                                    | Brown, White - 14 gauge                                                  |                                                                               | approx 22 ft |
| 52 "P" Clips                                                                                                                                                                                                                                                           |                                                                          | Diameter to suit cable                                                        | 12           |
| 53 Deck Fastenings 80                                                                                                                                                                                                                                                  | 8G x 11/4" Self tapping c/sunk screws                                    | Hot dipped galvanized                                                         | Approx 80    |