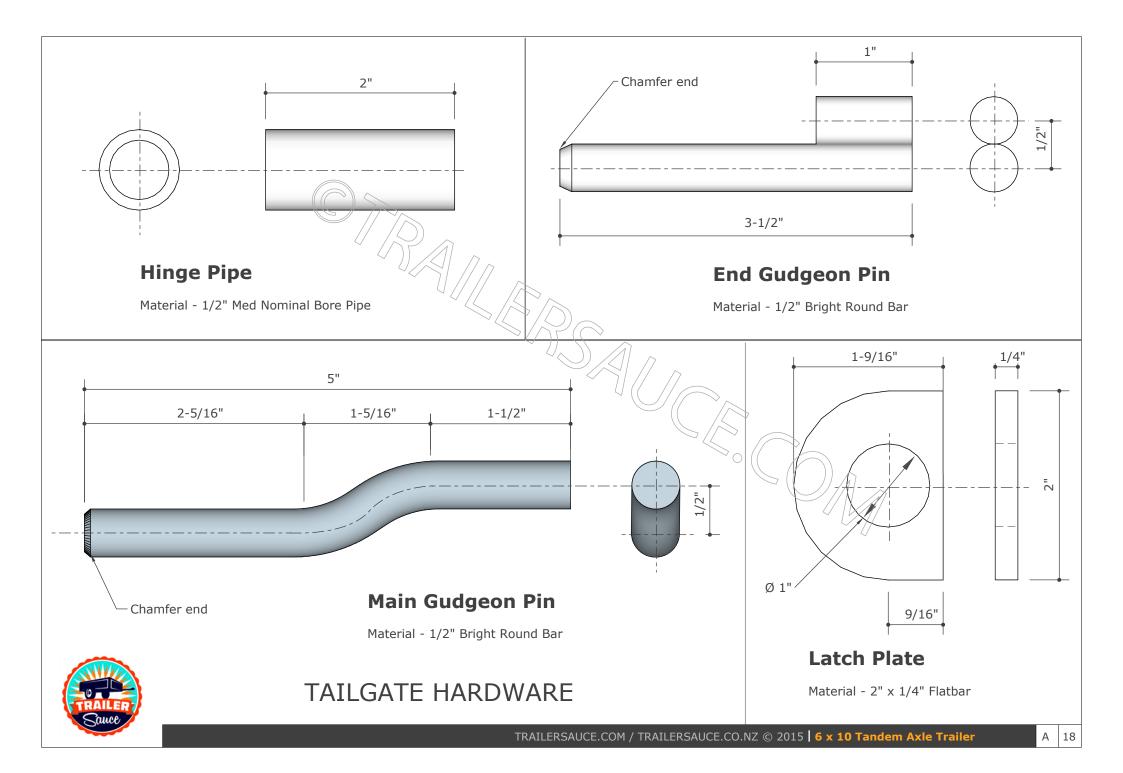

| 1 Chassis Rails 1   2 Cross Members 11   3 Cross Members - Mid section 21   4 Tongue Main Sections 21   5 Tongue Insert 21   6 Tongue Brace 21   7 Light Channel Rods 31   8 Light Channel Rods 11   9 Front/Rear/Center Side Uprights 11   10 Central Side Uprights 1 |                                                                          |                                                                               |              |
|------------------------------------------------------------------------------------------------------------------------------------------------------------------------------------------------------------------------------------------------------------------------|--------------------------------------------------------------------------|-------------------------------------------------------------------------------|--------------|
| section<br>s<br>de Uprights                                                                                                                                                                                                                                            | 1" x 2" x 1/8" RHS                                                       | 120"                                                                          | 2            |
| s ection<br>s<br>de Uprights                                                                                                                                                                                                                                           | 1" x 2" x 1/8" RHS                                                       | 70"                                                                           | 9            |
| s<br>de Uprights                                                                                                                                                                                                                                                       | 2" x 2" x 1/8" SHS                                                       | 70"                                                                           | 2            |
| de Uprights                                                                                                                                                                                                                                                            | 2" x 3" x 3/16" RHS                                                      | Approx 7'4" before trimming                                                   | 2            |
| de Uprights                                                                                                                                                                                                                                                            | 3" x 3" x 3/16" SHS                                                      | 24"                                                                           | -            |
| de Uprights                                                                                                                                                                                                                                                            | 2" x 3" x 1/8" RHS                                                       | Approx 16" before trimming                                                    |              |
| de Uprights                                                                                                                                                                                                                                                            | 3/16" Mild Steel plate                                                   | 70"L x 11 3/4"W                                                               |              |
| de Uprights                                                                                                                                                                                                                                                            | 1/2" Solid Rod                                                           | Approx 5" long- grind to fit light channel                                    | 4            |
|                                                                                                                                                                                                                                                                        | 11/2" x 11/2" x 1/8" SHS                                                 | 17"                                                                           | 9            |
|                                                                                                                                                                                                                                                                        | 11/4" x 11/4" x 1/8" SHS                                                 | 153/4"                                                                        | 9            |
| 11 Tie Rails Sides - Front 1                                                                                                                                                                                                                                           | 11/4" x 11/4" x 1/8" SHS                                                 | 4'113/4"                                                                      | 2            |
| 12 Tie Rails Sides - Rear                                                                                                                                                                                                                                              | 11/4" x 11/4" x 1/8" SHS                                                 | 4'73/4"                                                                       | 2            |
| 13 Tie Rail Mid Support Plates                                                                                                                                                                                                                                         | 1" x 1/4" Flatbar                                                        | 13/4"                                                                         | 4            |
| 14 Tie Rails Tailgates 1.                                                                                                                                                                                                                                              | 11/4" x 11/4" x 1/8" SHS                                                 | 70"                                                                           | 2            |
| 15 Tailgate Uprights 1:                                                                                                                                                                                                                                                | 11/4" x 11/4" x 3/16" Angle                                              | 15"                                                                           | 4            |
| pright                                                                                                                                                                                                                                                                 | 1/2" Solid Rod                                                           | 1'111/16'                                                                     | 4            |
| 17 Hinge Pipes                                                                                                                                                                                                                                                         | 1/2" NB Medium Pipe                                                      | 2" or as per supplied with gudgeons                                           | ×            |
| 18 Hinge Gudgeons (Main & End)                                                                                                                                                                                                                                         | 1/2" Solid Rod                                                           | As per supplied                                                               | 80           |
|                                                                                                                                                                                                                                                                        | 9/16" ERW Tube (Thin wall)                                               | 11/2"                                                                         | 4            |
| nel                                                                                                                                                                                                                                                                    | 14 gauge (0.080") Panel Steel                                            | 8 L X 14 11/16" W                                                             | 2            |
|                                                                                                                                                                                                                                                                        | 14 gauge (0.080") Panel Steel                                            | 19"LX1411/16" W                                                               | 2            |
|                                                                                                                                                                                                                                                                        | 14 gauge (0.080") Panel Steel                                            | 70"Lx_16" W                                                                   | 2            |
| ngle Gussets                                                                                                                                                                                                                                                           | 11/2" x 3/16" Equal Angle Steel                                          | Approx 4" long                                                                | 2            |
|                                                                                                                                                                                                                                                                        | 9/16" ERW Tube (Thin wall)                                               | 141/2" long                                                                   | 10           |
| 25 Spring Packers                                                                                                                                                                                                                                                      | 1" x 2" x 1/8" RHS                                                       | Approx 5' required - cut to suit chassis                                      | 6 pcs        |
| 26 Tie Hooks                                                                                                                                                                                                                                                           | 3/8" or 1/2" Solid Rod                                                   | 4" long before bending- can use 1/2 chain links                               | 10           |
| 27 Deck As                                                                                                                                                                                                                                                             | As required                                                              |                                                                               | 1            |
| 28 Tires S1                                                                                                                                                                                                                                                            | ST 215/75 R 14" Tires                                                    | 1800 lb minimum load rated per tyre                                           | 4            |
| 29 Wheels 14                                                                                                                                                                                                                                                           | 14" galvanised / painted                                                 |                                                                               | 4            |
|                                                                                                                                                                                                                                                                        | 1750 lb hubs (rated per each)                                            | Can be upgraded to braking hubs/spindles                                      | 2 pr         |
| 31 Axle 2"                                                                                                                                                                                                                                                             | 2" x 2" x 3/16" \$HS                                                     | Spindles to match hubs                                                        | 2            |
| 32 Oscillating Rocker Assembly To                                                                                                                                                                                                                                      | To suit springs type and width                                           |                                                                               | 1 pr         |
|                                                                                                                                                                                                                                                                        | 4 or 5 leaf leaf/slipper springs, 2" wide                                | Upgrade to higher load if required                                            | 2 pr         |
| are                                                                                                                                                                                                                                                                    | 2" wide U Brackets and slippers                                          |                                                                               | 2 pr         |
| lates                                                                                                                                                                                                                                                                  | Plates to suit 2" axle & 9/16" U bolts                                   |                                                                               | 4            |
|                                                                                                                                                                                                                                                                        | ۵۵۰۵ ما                              |                                                                               | ×            |
| 37 Fenders                                                                                                                                                                                                                                                             | 10 Oct 103/4" wide Dual/Tandem axle fenders, un-galvanized or galvanized | ders, un-galvanized or galvanized                                             | 2            |
| 7                                                                                                                                                                                                                                                                      | 10 gauge (0.128") Panel Steel                                            | 111/4" x 20" unfolded                                                         | 4            |
| 39 Fender Bracing Rod                                                                                                                                                                                                                                                  | 3/4" \$6/id round bar                                                    | 15" before trimming to fit                                                    | 2            |
|                                                                                                                                                                                                                                                                        | 3500 lb straight coupler to suit 3" box                                  | Upgrade if braked                                                             |              |
|                                                                                                                                                                                                                                                                        | Rated at twice GTW                                                       |                                                                               | 2            |
|                                                                                                                                                                                                                                                                        | As per Chain/Cable rating                                                |                                                                               | 4            |
| ainwasher                                                                                                                                                                                                                                                              | Only required if bolting chain to tongue                                 |                                                                               | 2            |
| - Anti Luce                                                                                                                                                                                                                                                            | 2mm x 54mm (minimum length) Long sh                                      | 12mm x 54mm (minimum length) Long shank thread and locknut- available on ebay | 4            |
| e Latch plate                                                                                                                                                                                                                                                          | 2" x 1/4" Flat Steel                                                     | Approx 3" long                                                                | 4            |
|                                                                                                                                                                                                                                                                        | 4" square LED or bulb                                                    |                                                                               | 2            |
| -                                                                                                                                                                                                                                                                      | LED Sealed - Amber                                                       |                                                                               | 2            |
| ps - Rear                                                                                                                                                                                                                                                              | LED Sealed - Red                                                         |                                                                               | 2            |
| amps                                                                                                                                                                                                                                                                   | LED Sealed - Red                                                         |                                                                               | m            |
|                                                                                                                                                                                                                                                                        | Green, Yellow, Brown, White - 14 Gauge                                   |                                                                               | approx 26 ft |
| ble                                                                                                                                                                                                                                                                    | Brown, White - 14 gauge                                                  |                                                                               | approx 22 ft |
| 52 "P" Clips                                                                                                                                                                                                                                                           |                                                                          | Diameter to suit cable                                                        | 12           |
| 53 Deck Fastenings 80                                                                                                                                                                                                                                                  | 8G x 11/4" Self tapping c/sunk screws                                    | Hot dipped galvanized                                                         | Approx 80    |