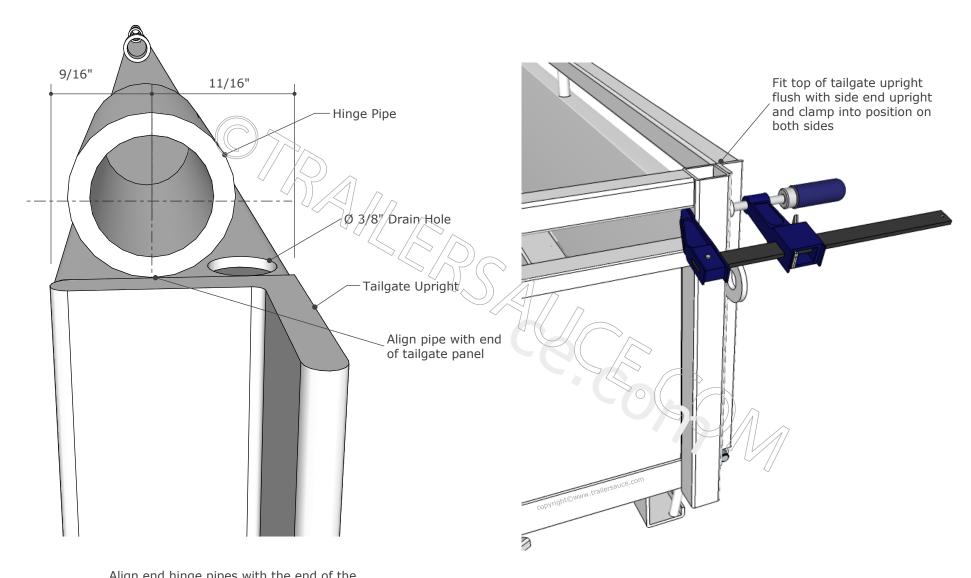

TAILGATE FITTING

Align end hinge pipes with the end of the tailgate panel and 9/16" from outside face of tailgate to center of hinge pipe. Tack weld securely.

Repeat tailgate fitting procedure for front tailgate.