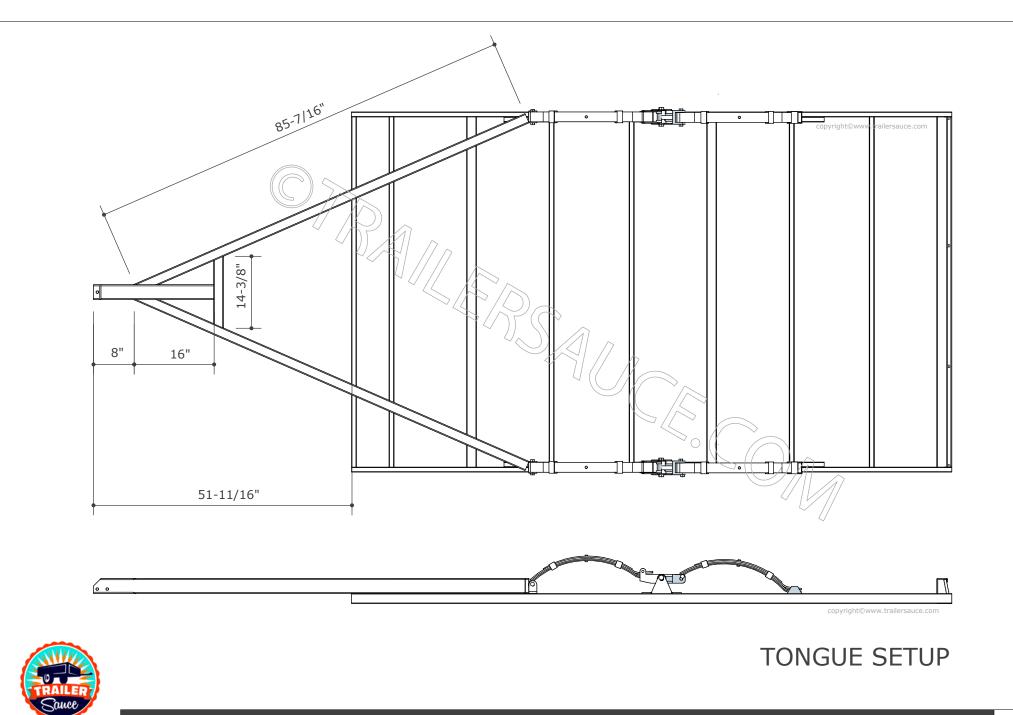

|                                                                          | Diameter to suit cable                                                        | 12           |
| 53 Deck Fastenings 80                                                                                                                                                                                                                                                  | 8G x 11/4" Self tapping c/sunk screws                                    | Hot dipped galvanized                                                         | Approx 80    |





































TAILGATE FITTING

Align end hinge pipes with the end of the tailgate panel and 9/16" from outside face of tailgate to center of hinge pipe. Tack weld securely.



Repeat tailgate fitting procedure for front tailgate.







TRAILERSAUCE.COM / TRAILERSAUCE.CO.NZ © 2015 6 x 10 Tandem Axle Trailer

A 22