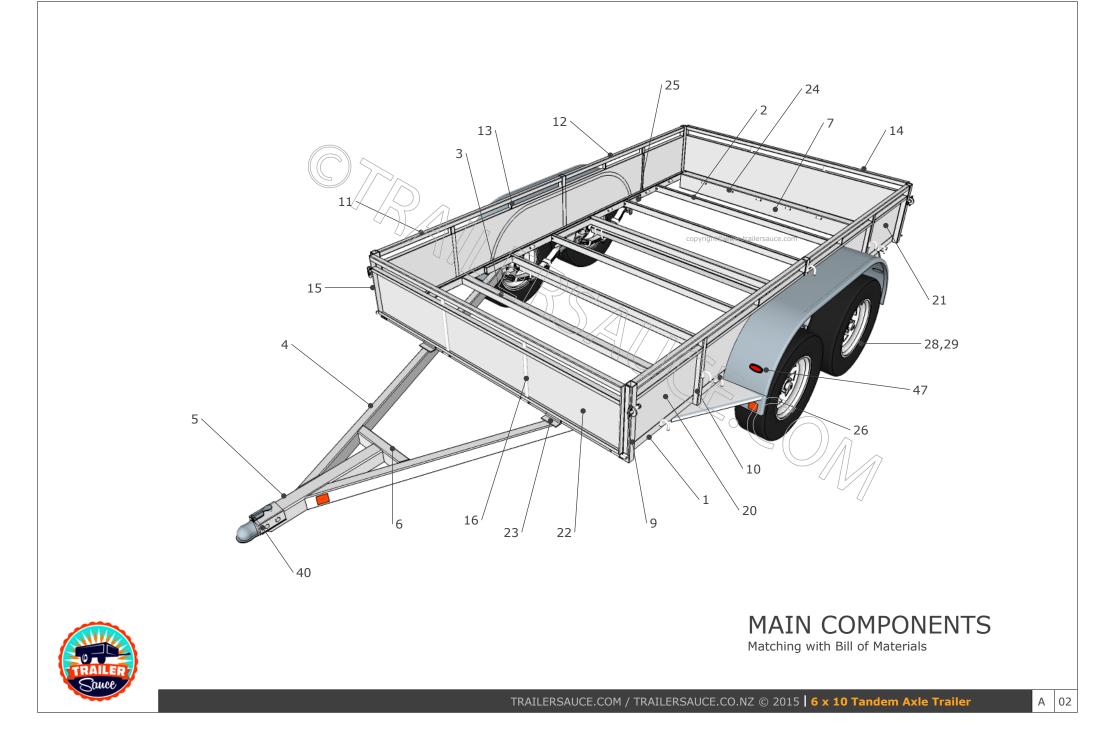

| 1 Chassis Rails 1   2 Cross Members 11   3 Cross Members - Mid section 21   4 Tongue Main Sections 21   5 Tongue Insert 21   6 Tongue Brace 21   7 Light Channel Rods 31   8 Light Channel Rods 11   9 Front/Rear/Center Side Uprights 11   10 Central Side Uprights 1 |                                                                          |                                                                               |              |
|------------------------------------------------------------------------------------------------------------------------------------------------------------------------------------------------------------------------------------------------------------------------|--------------------------------------------------------------------------|-------------------------------------------------------------------------------|--------------|
| section<br>s<br>de Uprights                                                                                                                                                                                                                                            | 1" x 2" x 1/8" RHS                                                       | 120"                                                                          | 2            |
| s ection<br>s<br>de Uprights                                                                                                                                                                                                                                           | 1" x 2" x 1/8" RHS                                                       | 70"                                                                           | 9            |
| s<br>de Uprights                                                                                                                                                                                                                                                       | 2" x 2" x 1/8" SHS                                                       | 70"                                                                           | 2            |
| de Uprights                                                                                                                                                                                                                                                            | 2" x 3" x 3/16" RHS                                                      | Approx 7'4" before trimming                                                   | 2            |
| de Uprights                                                                                                                                                                                                                                                            | 3" x 3" x 3/16" SHS                                                      | 24"                                                                           | -            |
| de Uprights                                                                                                                                                                                                                                                            | 2" x 3" x 1/8" RHS                                                       | Approx 16" before trimming                                                    |              |
| de Uprights                                                                                                                                                                                                                                                            | 3/16" Mild Steel plate                                                   | 70"L x 11 3/4"W                                                               |              |
| de Uprights                                                                                                                                                                                                                                                            | 1/2" Solid Rod                                                           | Approx 5" long- grind to fit light channel                                    | 4            |
|                                                                                                                                                                                                                                                                        | 11/2" x 11/2" x 1/8" SHS                                                 | 17"                                                                           | 9            |
|                                                                                                                                                                                                                                                                        | 11/4" x 11/4" x 1/8" SHS                                                 | 153/4"                                                                        | 9            |
| 11 Tie Rails Sides - Front 1                                                                                                                                                                                                                                           | 11/4" x 11/4" x 1/8" SHS                                                 | 4'113/4"                                                                      | 2            |
| 12 Tie Rails Sides - Rear                                                                                                                                                                                                                                              | 11/4" x 11/4" x 1/8" SHS                                                 | 4'73/4"                                                                       | 2            |
| 13 Tie Rail Mid Support Plates                                                                                                                                                                                                                                         | 1" x 1/4" Flatbar                                                        | 13/4"                                                                         | 4            |
| 14 Tie Rails Tailgates 1.                                                                                                                                                                                                                                              | 11/4" x 11/4" x 1/8" SHS                                                 | 70"                                                                           | 2            |
| 15 Tailgate Uprights 1:                                                                                                                                                                                                                                                | 11/4" x 11/4" x 3/16" Angle                                              | 15"                                                                           | 4            |
| pright                                                                                                                                                                                                                                                                 | 1/2" Solid Rod                                                           | 1'111/16'                                                                     | 4            |
| 17 Hinge Pipes                                                                                                                                                                                                                                                         | 1/2" NB Medium Pipe                                                      | 2" or as per supplied with gudgeons                                           | ×            |
| 18 Hinge Gudgeons (Main & End)                                                                                                                                                                                                                                         | 1/2" Solid Rod                                                           | As per supplied                                                               | 80           |
|                                                                                                                                                                                                                                                                        | 9/16" ERW Tube (Thin wall)                                               | 11/2"                                                                         | 4            |
| nel                                                                                                                                                                                                                                                                    | 14 gauge (0.080") Panel Steel                                            | 8 L X 14 11/16" W                                                             | 2            |
|                                                                                                                                                                                                                                                                        | 14 gauge (0.080") Panel Steel                                            | 19"LX1411/16" W                                                               | 2            |
|                                                                                                                                                                                                                                                                        | 14 gauge (0.080") Panel Steel                                            | 70"Lx_16" W                                                                   | 2            |
| ngle Gussets                                                                                                                                                                                                                                                           | 11/2" x 3/16" Equal Angle Steel                                          | Approx 4" long                                                                | 2            |
|                                                                                                                                                                                                                                                                        | 9/16" ERW Tube (Thin wall)                                               | 141/2" long                                                                   | 10           |
| 25 Spring Packers                                                                                                                                                                                                                                                      | 1" x 2" x 1/8" RHS                                                       | Approx 5' required - cut to suit chassis                                      | 6 pcs        |
| 26 Tie Hooks                                                                                                                                                                                                                                                           | 3/8" or 1/2" Solid Rod                                                   | 4" long before bending- can use 1/2 chain links                               | 10           |
| 27 Deck As                                                                                                                                                                                                                                                             | As required                                                              |                                                                               | 1            |
| 28 Tires S1                                                                                                                                                                                                                                                            | ST 215/75 R 14" Tires                                                    | 1800 lb minimum load rated per tyre                                           | 4            |
| 29 Wheels 14                                                                                                                                                                                                                                                           | 14" galvanised / painted                                                 |                                                                               | 4            |
|                                                                                                                                                                                                                                                                        | 1750 lb hubs (rated per each)                                            | Can be upgraded to braking hubs/spindles                                      | 2 pr         |
| 31 Axle 2"                                                                                                                                                                                                                                                             | 2" x 2" x 3/16" \$HS                                                     | Spindles to match hubs                                                        | 2            |
| 32 Oscillating Rocker Assembly To                                                                                                                                                                                                                                      | To suit springs type and width                                           |                                                                               | 1 pr         |
|                                                                                                                                                                                                                                                                        | 4 or 5 leaf leaf/slipper springs, 2" wide                                | Upgrade to higher load if required                                            | 2 pr         |
| are                                                                                                                                                                                                                                                                    | 2" wide U Brackets and slippers                                          |                                                                               | 2 pr         |
| lates                                                                                                                                                                                                                                                                  | Plates to suit 2" axle & 9/16" U bolts                                   |                                                                               | 4            |
|                                                                                                                                                                                                                                                                        | ۵۵۰۵ ما                              |                                                                               | ×            |
| 37 Fenders                                                                                                                                                                                                                                                             | 10 Oct 103/4" wide Dual/Tandem axle fenders, un-galvanized or galvanized | ders, un-galvanized or galvanized                                             | 2            |
| 7                                                                                                                                                                                                                                                                      | 10 gauge (0.128") Panel Steel                                            | 111/4" x 20" unfolded                                                         | 4            |
| 39 Fender Bracing Rod                                                                                                                                                                                                                                                  | 3/4" \$6/id round bar                                                    | 15" before trimming to fit                                                    | 2            |
|                                                                                                                                                                                                                                                                        | 3500 lb straight coupler to suit 3" box                                  | Upgrade if braked                                                             |              |
|                                                                                                                                                                                                                                                                        | Rated at twice GTW                                                       |                                                                               | 2            |
|                                                                                                                                                                                                                                                                        | As per Chain/Cable rating                                                |                                                                               | 4            |
| ainwasher                                                                                                                                                                                                                                                              | Only required if bolting chain to tongue                                 |                                                                               | 2            |
| - Anti Luce                                                                                                                                                                                                                                                            | 2mm x 54mm (minimum length) Long sh                                      | 12mm x 54mm (minimum length) Long shank thread and locknut- available on ebay | 4            |
| e Latch plate                                                                                                                                                                                                                                                          | 2" x 1/4" Flat Steel                                                     | Approx 3" long                                                                | 4            |
|                                                                                                                                                                                                                                                                        | 4" square LED or bulb                                                    |                                                                               | 2            |
| -                                                                                                                                                                                                                                                                      | LED Sealed - Amber                                                       |                                                                               | 2            |
| ps - Rear                                                                                                                                                                                                                                                              | LED Sealed - Red                                                         |                                                                               | 2            |
| amps                                                                                                                                                                                                                                                                   | LED Sealed - Red                                                         |                                                                               | m            |
|                                                                                                                                                                                                                                                                        | Green, Yellow, Brown, White - 14 Gauge                                   |                                                                               | approx 26 ft |
| ble                                                                                                                                                                                                                                                                    | Brown, White - 14 gauge                                                  |                                                                               | approx 22 ft |
| 52 "P" Clips                                                                                                                                                                                                                                                           |                                                                          | Diameter to suit cable                                                        | 12           |
| 53 Deck Fastenings 80                                                                                                                                                                                                                                                  | 8G x 11/4" Self tapping c/sunk screws                                    | Hot dipped galvanized                                                         | Approx 80    |