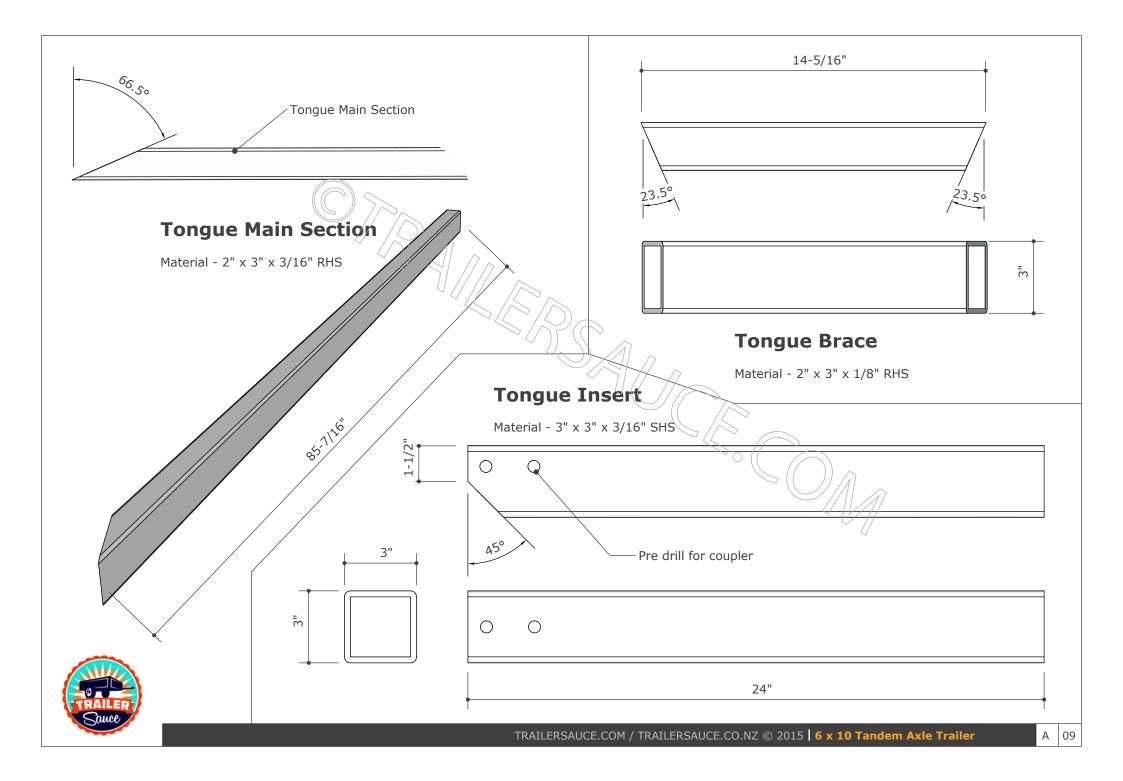

| 1 Chassis Rails 1   2 Cross Members 11   3 Cross Members - Mid section 21   4 Tongue Main Sections 21   5 Tongue Insert 21   6 Tongue Brace 21   7 Light Channel Rods 31   8 Light Channel Rods 11   9 Front/Rear/Center Side Uprights 11   10 Central Side Uprights 1 |                                                                          |                                                                               |              |
|------------------------------------------------------------------------------------------------------------------------------------------------------------------------------------------------------------------------------------------------------------------------|--------------------------------------------------------------------------|-------------------------------------------------------------------------------|--------------|
| section<br>s<br>de Uprights                                                                                                                                                                                                                                            | 1" x 2" x 1/8" RHS                                                       | 120"                                                                          | 2            |
| s ection<br>s<br>de Uprights                                                                                                                                                                                                                                           | 1" x 2" x 1/8" RHS                                                       | 70"                                                                           | 9            |
| s<br>de Uprights                                                                                                                                                                                                                                                       | 2" x 2" x 1/8" SHS                                                       | 70"                                                                           | 2            |
| de Uprights                                                                                                                                                                                                                                                            | 2" x 3" x 3/16" RHS                                                      | Approx 7'4" before trimming                                                   | 2            |
| de Uprights                                                                                                                                                                                                                                                            | 3" x 3" x 3/16" SHS                                                      | 24"                                                                           | -            |
| de Uprights                                                                                                                                                                                                                                                            | 2" x 3" x 1/8" RHS                                                       | Approx 16" before trimming                                                    |              |
| de Uprights                                                                                                                                                                                                                                                            | 3/16" Mild Steel plate                                                   | 70"L x 11 3/4"W                                                               |              |
| de Uprights                                                                                                                                                                                                                                                            | 1/2" Solid Rod                                                           | Approx 5" long- grind to fit light channel                                    | 4            |
|                                                                                                                                                                                                                                                                        | 11/2" x 11/2" x 1/8" SHS                                                 | 17"                                                                           | 9            |
|                                                                                                                                                                                                                                                                        | 11/4" x 11/4" x 1/8" SHS                                                 | 153/4"                                                                        | 9            |
| 11 Tie Rails Sides - Front 1                                                                                                                                                                                                                                           | 11/4" x 11/4" x 1/8" SHS                                                 | 4'113/4"                                                                      | 2            |
| 12 Tie Rails Sides - Rear                                                                                                                                                                                                                                              | 11/4" x 11/4" x 1/8" SHS                                                 | 4'73/4"                                                                       | 2            |
| 13 Tie Rail Mid Support Plates                                                                                                                                                                                                                                         | 1" x 1/4" Flatbar                                                        | 13/4"                                                                         | 4            |
| 14 Tie Rails Tailgates 1.                                                                                                                                                                                                                                              | 11/4" x 11/4" x 1/8" SHS                                                 | 70"                                                                           | 2            |
| 15 Tailgate Uprights 1:                                                                                                                                                                                                                                                | 11/4" x 11/4" x 3/16" Angle                                              | 15"                                                                           | 4            |
| pright                                                                                                                                                                                                                                                                 | 1/2" Solid Rod                                                           | 1'111/16'                                                                     | 4            |
| 17 Hinge Pipes                                                                                                                                                                                                                                                         | 1/2" NB Medium Pipe                                                      | 2" or as per supplied with gudgeons                                           | ×            |
| 18 Hinge Gudgeons (Main & End)                                                                                                                                                                                                                                         | 1/2" Solid Rod                                                           | As per supplied                                                               | 80           |
|                                                                                                                                                                                                                                                                        | 9/16" ERW Tube (Thin wall)                                               | 11/2"                                                                         | 4            |
| nel                                                                                                                                                                                                                                                                    | 14 gauge (0.080") Panel Steel                                            | 8 L X 14 11/16" W                                                             | 2            |
|                                                                                                                                                                                                                                                                        | 14 gauge (0.080") Panel Steel                                            | 19"LX1411/16" W                                                               | 2            |
|                                                                                                                                                                                                                                                                        | 14 gauge (0.080") Panel Steel                                            | 70"Lx_16" W                                                                   | 2            |
| ngle Gussets                                                                                                                                                                                                                                                           | 11/2" x 3/16" Equal Angle Steel                                          | Approx 4" long                                                                | 2            |
|                                                                                                                                                                                                                                                                        | 9/16" ERW Tube (Thin wall)                                               | 141/2" long                                                                   | 10           |
| 25 Spring Packers                                                                                                                                                                                                                                                      | 1" x 2" x 1/8" RHS                                                       | Approx 5' required - cut to suit chassis                                      | 6 pcs        |
| 26 Tie Hooks                                                                                                                                                                                                                                                           | 3/8" or 1/2" Solid Rod                                                   | 4" long before bending- can use 1/2 chain links                               | 10           |
| 27 Deck As                                                                                                                                                                                                                                                             | As required                                                              |                                                                               | 1            |
| 28 Tires S1                                                                                                                                                                                                                                                            | ST 215/75 R 14" Tires                                                    | 1800 lb minimum load rated per tyre                                           | 4            |
| 29 Wheels 14                                                                                                                                                                                                                                                           | 14" galvanised / painted                                                 |                                                                               | 4            |
|                                                                                                                                                                                                                                                                        | 1750 lb hubs (rated per each)                                            | Can be upgraded to braking hubs/spindles                                      | 2 pr         |
| 31 Axle 2"                                                                                                                                                                                                                                                             | 2" x 2" x 3/16" \$HS                                                     | Spindles to match hubs                                                        | 2            |
| 32 Oscillating Rocker Assembly To                                                                                                                                                                                                                                      | To suit springs type and width                                           |                                                                               | 1 pr         |
|                                                                                                                                                                                                                                                                        | 4 or 5 leaf leaf/slipper springs, 2" wide                                | Upgrade to higher load if required                                            | 2 pr         |
| are                                                                                                                                                                                                                                                                    | 2" wide U Brackets and slippers                                          |                                                                               | 2 pr         |
| lates                                                                                                                                                                                                                                                                  | Plates to suit 2" axle & 9/16" U bolts                                   |                                                                               | 4            |
|                                                                                                                                                                                                                                                                        | ۵۵۰۵ ما                              |                                                                               | ×            |
| 37 Fenders                                                                                                                                                                                                                                                             | 10 Oct 103/4" wide Dual/Tandem axle fenders, un-galvanized or galvanized | ders, un-galvanized or galvanized                                             | 2            |
| 7                                                                                                                                                                                                                                                                      | 10 gauge (0.128") Panel Steel                                            | 111/4" x 20" unfolded                                                         | 4            |
| 39 Fender Bracing Rod                                                                                                                                                                                                                                                  | 3/4" \$6/id round bar                                                    | 15" before trimming to fit                                                    | 2            |
|                                                                                                                                                                                                                                                                        | 3500 lb straight coupler to suit 3" box                                  | Upgrade if braked                                                             |              |
|                                                                                                                                                                                                                                                                        | Rated at twice GTW                                                       |                                                                               | 2            |
|                                                                                                                                                                                                                                                                        | As per Chain/Cable rating                                                |                                                                               | 4            |
| ainwasher                                                                                                                                                                                                                                                              | Only required if bolting chain to tongue                                 |                                                                               | 2            |
| - Anti Luce                                                                                                                                                                                                                                                            | 2mm x 54mm (minimum length) Long sh                                      | 12mm x 54mm (minimum length) Long shank thread and locknut- available on ebay | 4            |
| e Latch plate                                                                                                                                                                                                                                                          | 2" x 1/4" Flat Steel                                                     | Approx 3" long                                                                | 4            |
|                                                                                                                                                                                                                                                                        | 4" square LED or bulb                                                    |                                                                               | 2            |
| -                                                                                                                                                                                                                                                                      | LED Sealed - Amber                                                       |                                                                               | 2            |
| ps - Rear                                                                                                                                                                                                                                                              | LED Sealed - Red                                                         |                                                                               | 2            |
| amps                                                                                                                                                                                                                                                                   | LED Sealed - Red                                                         |                                                                               | m            |
|                                                                                                                                                                                                                                                                        | Green, Yellow, Brown, White - 14 Gauge                                   |                                                                               | approx 26 ft |
| ble                                                                                                                                                                                                                                                                    | Brown, White - 14 gauge                                                  |                                                                               | approx 22 ft |
| 52 "P" Clips                                                                                                                                                                                                                                                           |                                                                          | Diameter to suit cable                                                        | 12           |
| 53 Deck Fastenings 80                                                                                                                                                                                                                                                  | 8G x 11/4" Self tapping c/sunk screws                                    | Hot dipped galvanized                                                         | Approx 80    |