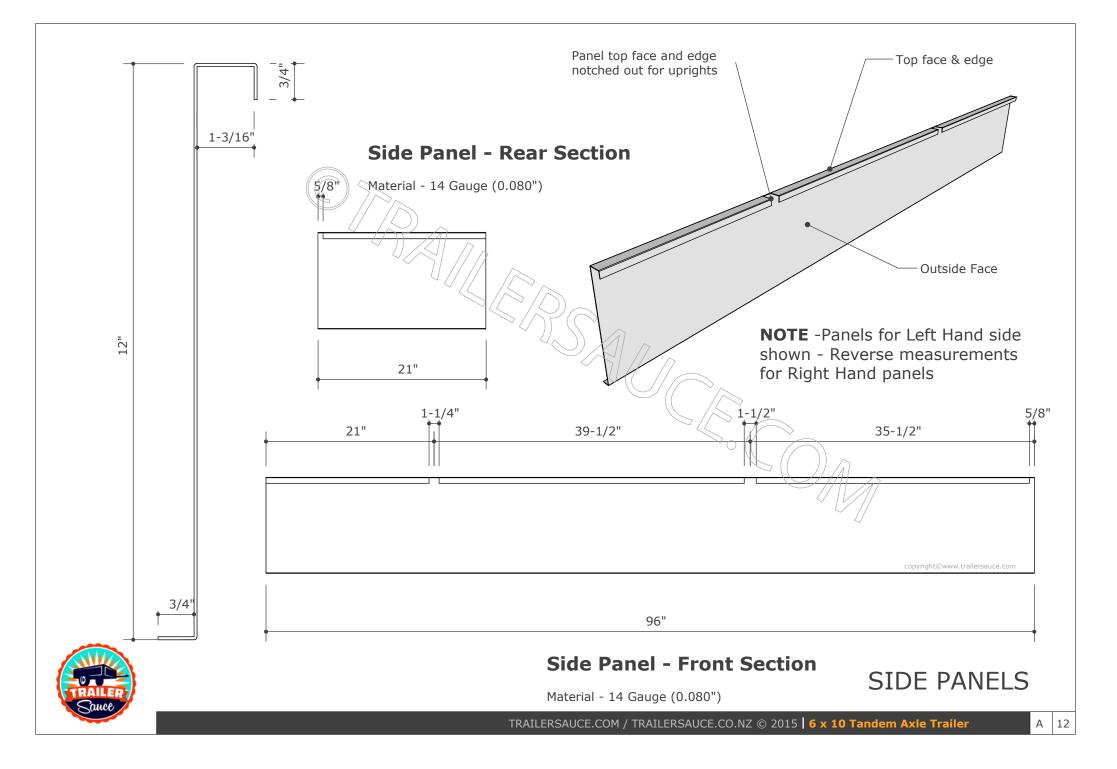

| 1 Chassis Rails 1   2 Cross Members 11   3 Cross Members - Mid section 21   4 Tongue Main Sections 21   5 Tongue Insert 21   6 Tongue Brace 21   7 Light Channel Rods 31   8 Light Channel Rods 11   9 Front/Rear/Center Side Uprights 11   10 Central Side Uprights 1 |                                                                          |                                                                               |              |
|------------------------------------------------------------------------------------------------------------------------------------------------------------------------------------------------------------------------------------------------------------------------|--------------------------------------------------------------------------|-------------------------------------------------------------------------------|--------------|
| section<br>s<br>de Uprights                                                                                                                                                                                                                                            | 1" x 2" x 1/8" RHS                                                       | 120"                                                                          | 2            |
| s ection<br>s<br>de Uprights                                                                                                                                                                                                                                           | 1" x 2" x 1/8" RHS                                                       | 70"                                                                           | 9            |
| s<br>de Uprights                                                                                                                                                                                                                                                       | 2" x 2" x 1/8" SHS                                                       | 70"                                                                           | 2            |
| de Uprights                                                                                                                                                                                                                                                            | 2" x 3" x 3/16" RHS                                                      | Approx 7'4" before trimming                                                   | 2            |
| de Uprights                                                                                                                                                                                                                                                            | 3" x 3" x 3/16" SHS                                                      | 24"                                                                           | -            |
| de Uprights                                                                                                                                                                                                                                                            | 2" x 3" x 1/8" RHS                                                       | Approx 16" before trimming                                                    |              |
| de Uprights                                                                                                                                                                                                                                                            | 3/16" Mild Steel plate                                                   | 70"L x 11 3/4"W                                                               |              |
| de Uprights                                                                                                                                                                                                                                                            | 1/2" Solid Rod                                                           | Approx 5" long- grind to fit light channel                                    | 4            |
|                                                                                                                                                                                                                                                                        | 11/2" x 11/2" x 1/8" SHS                                                 | 17"                                                                           | 9            |
|                                                                                                                                                                                                                                                                        | 11/4" x 11/4" x 1/8" SHS                                                 | 153/4"                                                                        | 9            |
| 11 Tie Rails Sides - Front 1                                                                                                                                                                                                                                           | 11/4" x 11/4" x 1/8" SHS                                                 | 4'113/4"                                                                      | 2            |
| 12 Tie Rails Sides - Rear                                                                                                                                                                                                                                              | 11/4" x 11/4" x 1/8" SHS                                                 | 4'73/4"                                                                       | 2            |
| 13 Tie Rail Mid Support Plates                                                                                                                                                                                                                                         | 1" x 1/4" Flatbar                                                        | 13/4"                                                                         | 4            |
| 14 Tie Rails Tailgates 1.                                                                                                                                                                                                                                              | 11/4" x 11/4" x 1/8" SHS                                                 | 70"                                                                           | 2            |
| 15 Tailgate Uprights 1:                                                                                                                                                                                                                                                | 11/4" x 11/4" x 3/16" Angle                                              | 15"                                                                           | 4            |
| pright                                                                                                                                                                                                                                                                 | 1/2" Solid Rod                                                           | 1'111/16'                                                                     | 4            |
| 17 Hinge Pipes                                                                                                                                                                                                                                                         | 1/2" NB Medium Pipe                                                      | 2" or as per supplied with gudgeons                                           | ×            |
| 18 Hinge Gudgeons (Main & End)                                                                                                                                                                                                                                         | 1/2" Solid Rod                                                           | As per supplied                                                               | 80           |
|                                                                                                                                                                                                                                                                        | 9/16" ERW Tube (Thin wall)                                               | 11/2"                                                                         | 4            |
| nel                                                                                                                                                                                                                                                                    | 14 gauge (0.080") Panel Steel                                            | 8 L X 14 11/16" W                                                             | 2            |
|                                                                                                                                                                                                                                                                        | 14 gauge (0.080") Panel Steel                                            | 19"LX1411/16" W                                                               | 2            |
|                                                                                                                                                                                                                                                                        | 14 gauge (0.080") Panel Steel                                            | 70"Lx_16" W                                                                   | 2            |
| ngle Gussets                                                                                                                                                                                                                                                           | 11/2" x 3/16" Equal Angle Steel                                          | Approx 4" long                                                                | 2            |
|                                                                                                                                                                                                                                                                        | 9/16" ERW Tube (Thin wall)                                               | 141/2" long                                                                   | 10           |
| 25 Spring Packers                                                                                                                                                                                                                                                      | 1" x 2" x 1/8" RHS                                                       | Approx 5' required - cut to suit chassis                                      | 6 pcs        |
| 26 Tie Hooks                                                                                                                                                                                                                                                           | 3/8" or 1/2" Solid Rod                                                   | 4" long before bending- can use 1/2 chain links                               | 10           |
| 27 Deck As                                                                                                                                                                                                                                                             | As required                                                              |                                                                               | 1            |
| 28 Tires S1                                                                                                                                                                                                                                                            | ST 215/75 R 14" Tires                                                    | 1800 lb minimum load rated per tyre                                           | 4            |
| 29 Wheels 14                                                                                                                                                                                                                                                           | 14" galvanised / painted                                                 |                                                                               | 4            |
|                                                                                                                                                                                                                                                                        | 1750 lb hubs (rated per each)                                            | Can be upgraded to braking hubs/spindles                                      | 2 pr         |
| 31 Axle 2"                                                                                                                                                                                                                                                             | 2" x 2" x 3/16" \$HS                                                     | Spindles to match hubs                                                        | 2            |
| 32 Oscillating Rocker Assembly To                                                                                                                                                                                                                                      | To suit springs type and width                                           |                                                                               | 1 pr         |
|                                                                                                                                                                                                                                                                        | 4 or 5 leaf leaf/slipper springs, 2" wide                                | Upgrade to higher load if required                                            | 2 pr         |
| are                                                                                                                                                                                                                                                                    | 2" wide U Brackets and slippers                                          |                                                                               | 2 pr         |
| lates                                                                                                                                                                                                                                                                  | Plates to suit 2" axle & 9/16" U bolts                                   |                                                                               | 4            |
|                                                                                                                                                                                                                                                                        | ۵۵۰۵ ما                              |                                                                               | ×            |
| 37 Fenders                                                                                                                                                                                                                                                             | 10 Oct 103/4" wide Dual/Tandem axle fenders, un-galvanized or galvanized | ders, un-galvanized or galvanized                                             | 2            |
| 7                                                                                                                                                                                                                                                                      | 10 gauge (0.128") Panel Steel                                            | 111/4" x 20" unfolded                                                         | 4            |
| 39 Fender Bracing Rod                                                                                                                                                                                                                                                  | 3/4" \$6/id round bar                                                    | 15" before trimming to fit                                                    | 2            |
|                                                                                                                                                                                                                                                                        | 3500 lb straight coupler to suit 3" box                                  | Upgrade if braked                                                             |              |
|                                                                                                                                                                                                                                                                        | Rated at twice GTW                                                       |                                                                               | 2            |
|                                                                                                                                                                                                                                                                        | As per Chain/Cable rating                                                |                                                                               | 4            |
| ainwasher                                                                                                                                                                                                                                                              | Only required if bolting chain to tongue                                 |                                                                               | 2            |
| - Anti Luce                                                                                                                                                                                                                                                            | 2mm x 54mm (minimum length) Long sh                                      | 12mm x 54mm (minimum length) Long shank thread and locknut- available on ebay | 4            |
| e Latch plate                                                                                                                                                                                                                                                          | 2" x 1/4" Flat Steel                                                     | Approx 3" long                                                                | 4            |
|                                                                                                                                                                                                                                                                        | 4" square LED or bulb                                                    |                                                                               | 2            |
| -                                                                                                                                                                                                                                                                      | LED Sealed - Amber                                                       |                                                                               | 2            |
| ps - Rear                                                                                                                                                                                                                                                              | LED Sealed - Red                                                         |                                                                               | 2            |
| amps                                                                                                                                                                                                                                                                   | LED Sealed - Red                                                         |                                                                               | m            |
|                                                                                                                                                                                                                                                                        | Green, Yellow, Brown, White - 14 Gauge                                   |                                                                               | approx 26 ft |
| ble                                                                                                                                                                                                                                                                    | Brown, White - 14 gauge                                                  |                                                                               | approx 22 ft |
| 52 "P" Clips                                                                                                                                                                                                                                                           |                                                                          | Diameter to suit cable                                                        | 12           |
| 53 Deck Fastenings 80                                                                                                                                                                                                                                                  | 8G x 11/4" Self tapping c/sunk screws                                    | Hot dipped galvanized                                                         | Approx 80    |