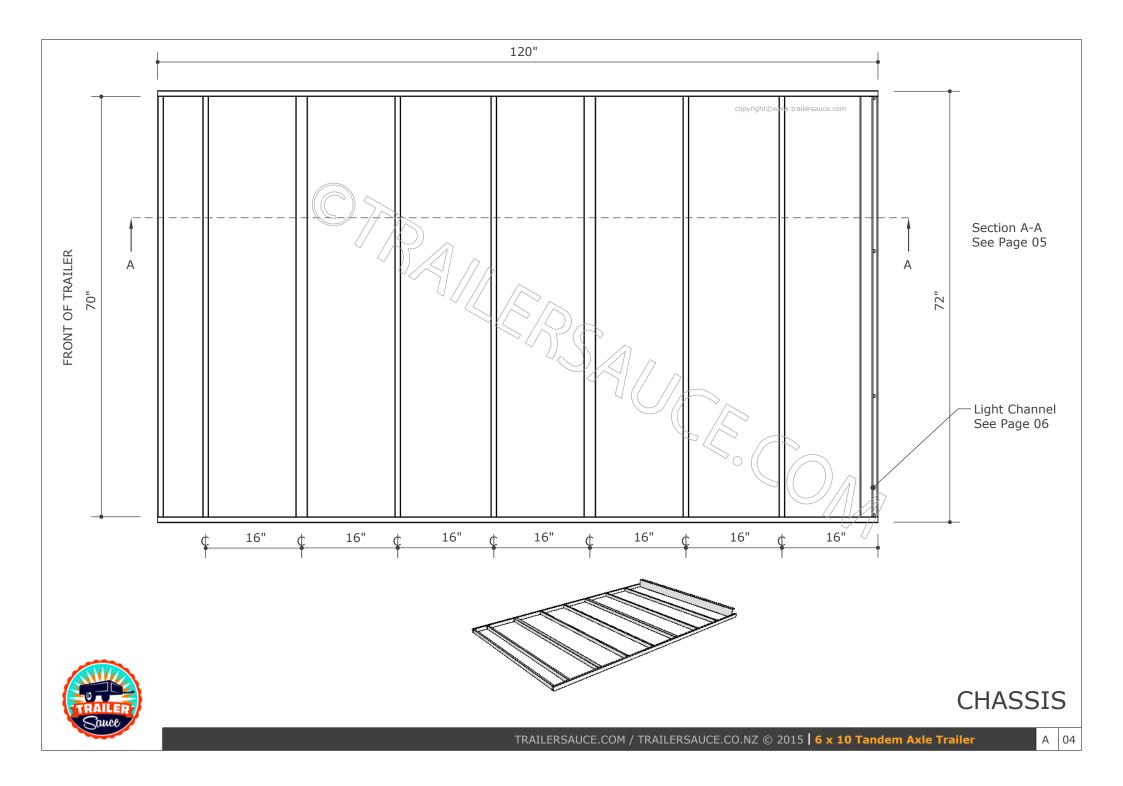

| 1 Chassis Rails 1   2 Cross Members 11   3 Cross Members - Mid section 21   4 Tongue Main Sections 21   5 Tongue Insert 21   6 Tongue Brace 21   7 Light Channel Rods 31   8 Light Channel Rods 11   9 Front/Rear/Center Side Uprights 11   10 Central Side Uprights 1 |                                                                          |                                                                               |              |
|------------------------------------------------------------------------------------------------------------------------------------------------------------------------------------------------------------------------------------------------------------------------|--------------------------------------------------------------------------|-------------------------------------------------------------------------------|--------------|
| section<br>s<br>de Uprights                                                                                                                                                                                                                                            | 1" x 2" x 1/8" RHS                                                       | 120"                                                                          | 2            |
| s ection<br>s<br>de Uprights                                                                                                                                                                                                                                           | 1" x 2" x 1/8" RHS                                                       | 70"                                                                           | 9            |
| s<br>de Uprights                                                                                                                                                                                                                                                       | 2" x 2" x 1/8" SHS                                                       | 70"                                                                           | 2            |
| de Uprights                                                                                                                                                                                                                                                            | 2" x 3" x 3/16" RHS                                                      | Approx 7'4" before trimming                                                   | 2            |
| de Uprights                                                                                                                                                                                                                                                            | 3" x 3" x 3/16" SHS                                                      | 24"                                                                           | -            |
| de Uprights                                                                                                                                                                                                                                                            | 2" x 3" x 1/8" RHS                                                       | Approx 16" before trimming                                                    |              |
| de Uprights                                                                                                                                                                                                                                                            | 3/16" Mild Steel plate                                                   | 70"L x 11 3/4"W                                                               |              |
| de Uprights                                                                                                                                                                                                                                                            | 1/2" Solid Rod                                                           | Approx 5" long- grind to fit light channel                                    | 4            |
|                                                                                                                                                                                                                                                                        | 11/2" x 11/2" x 1/8" SHS                                                 | 17"                                                                           | 9            |
|                                                                                                                                                                                                                                                                        | 11/4" x 11/4" x 1/8" SHS                                                 | 153/4"                                                                        | 9            |
| 11 Tie Rails Sides - Front 1                                                                                                                                                                                                                                           | 11/4" x 11/4" x 1/8" SHS                                                 | 4'113/4"                                                                      | 2            |
| 12 Tie Rails Sides - Rear                                                                                                                                                                                                                                              | 11/4" x 11/4" x 1/8" SHS                                                 | 4'73/4"                                                                       | 2            |
| 13 Tie Rail Mid Support Plates                                                                                                                                                                                                                                         | 1" x 1/4" Flatbar                                                        | 13/4"                                                                         | 4            |
| 14 Tie Rails Tailgates 1.                                                                                                                                                                                                                                              | 11/4" x 11/4" x 1/8" SHS                                                 | 70"                                                                           | 2            |
| 15 Tailgate Uprights 1:                                                                                                                                                                                                                                                | 11/4" x 11/4" x 3/16" Angle                                              | 15"                                                                           | 4            |
| pright                                                                                                                                                                                                                                                                 | 1/2" Solid Rod                                                           | 1'111/16'                                                                     | 4            |
| 17 Hinge Pipes                                                                                                                                                                                                                                                         | 1/2" NB Medium Pipe                                                      | 2" or as per supplied with gudgeons                                           | ×            |
| 18 Hinge Gudgeons (Main & End)                                                                                                                                                                                                                                         | 1/2" Solid Rod                                                           | As per supplied                                                               | 80           |
|                                                                                                                                                                                                                                                                        | 9/16" ERW Tube (Thin wall)                                               | 11/2"                                                                         | 4            |
| nel                                                                                                                                                                                                                                                                    | 14 gauge (0.080") Panel Steel                                            | 8 L X 14 11/16" W                                                             | 2            |
|                                                                                                                                                                                                                                                                        | 14 gauge (0.080") Panel Steel                                            | 19"LX1411/16" W                                                               | 2            |
|                                                                                                                                                                                                                                                                        | 14 gauge (0.080") Panel Steel                                            | 70"Lx_16" W                                                                   | 2            |
| ngle Gussets                                                                                                                                                                                                                                                           | 11/2" x 3/16" Equal Angle Steel                                          | Approx 4" long                                                                | 2            |
|                                                                                                                                                                                                                                                                        | 9/16" ERW Tube (Thin wall)                                               | 141/2" long                                                                   | 10           |
| 25 Spring Packers                                                                                                                                                                                                                                                      | 1" x 2" x 1/8" RHS                                                       | Approx 5' required - cut to suit chassis                                      | 6 pcs        |
| 26 Tie Hooks                                                                                                                                                                                                                                                           | 3/8" or 1/2" Solid Rod                                                   | 4" long before bending- can use 1/2 chain links                               | 10           |
| 27 Deck As                                                                                                                                                                                                                                                             | As required                                                              |                                                                               | 1            |
| 28 Tires S1                                                                                                                                                                                                                                                            | ST 215/75 R 14" Tires                                                    | 1800 lb minimum load rated per tyre                                           | 4            |
| 29 Wheels 14                                                                                                                                                                                                                                                           | 14" galvanised / painted                                                 |                                                                               | 4            |
|                                                                                                                                                                                                                                                                        | 1750 lb hubs (rated per each)                                            | Can be upgraded to braking hubs/spindles                                      | 2 pr         |
| 31 Axle 2"                                                                                                                                                                                                                                                             | 2" x 2" x 3/16" \$HS                                                     | Spindles to match hubs                                                        | 2            |
| 32 Oscillating Rocker Assembly To                                                                                                                                                                                                                                      | To suit springs type and width                                           |                                                                               | 1 pr         |
|                                                                                                                                                                                                                                                                        | 4 or 5 leaf leaf/slipper springs, 2" wide                                | Upgrade to higher load if required                                            | 2 pr         |
| are                                                                                                                                                                                                                                                                    | 2" wide U Brackets and slippers                                          |                                                                               | 2 pr         |
| lates                                                                                                                                                                                                                                                                  | Plates to suit 2" axle & 9/16" U bolts                                   |                                                                               | 4            |
|                                                                                                                                                                                                                                                                        | ۵۵۰۵ ما                              |                                                                               | ×            |
| 37 Fenders                                                                                                                                                                                                                                                             | 10 Oct 103/4" wide Dual/Tandem axle fenders, un-galvanized or galvanized | ders, un-galvanized or galvanized                                             | 2            |
| 7                                                                                                                                                                                                                                                                      | 10 gauge (0.128") Panel Steel                                            | 111/4" x 20" unfolded                                                         | 4            |
| 39 Fender Bracing Rod                                                                                                                                                                                                                                                  | 3/4" \$6/id round bar                                                    | 15" before trimming to fit                                                    | 2            |
|                                                                                                                                                                                                                                                                        | 3500 lb straight coupler to suit 3" box                                  | Upgrade if braked                                                             |              |
|                                                                                                                                                                                                                                                                        | Rated at twice GTW                                                       |                                                                               | 2            |
|                                                                                                                                                                                                                                                                        | As per Chain/Cable rating                                                |                                                                               | 4            |
| ainwasher                                                                                                                                                                                                                                                              | Only required if bolting chain to tongue                                 |                                                                               | 2            |
| - Anti Luce                                                                                                                                                                                                                                                            | 2mm x 54mm (minimum length) Long sh                                      | 12mm x 54mm (minimum length) Long shank thread and locknut- available on ebay | 4            |
| e Latch plate                                                                                                                                                                                                                                                          | 2" x 1/4" Flat Steel                                                     | Approx 3" long                                                                | 4            |
|                                                                                                                                                                                                                                                                        | 4" square LED or bulb                                                    |                                                                               | 2            |
| -                                                                                                                                                                                                                                                                      | LED Sealed - Amber                                                       |                                                                               | 2            |
| ps - Rear                                                                                                                                                                                                                                                              | LED Sealed - Red                                                         |                                                                               | 2            |
| amps                                                                                                                                                                                                                                                                   | LED Sealed - Red                                                         |                                                                               | m            |
|                                                                                                                                                                                                                                                                        | Green, Yellow, Brown, White - 14 Gauge                                   |                                                                               | approx 26 ft |
| ble                                                                                                                                                                                                                                                                    | Brown, White - 14 gauge                                                  |                                                                               | approx 22 ft |
| 52 "P" Clips                                                                                                                                                                                                                                                           |                                                                          | Diameter to suit cable                                                        | 12           |
| 53 Deck Fastenings 80                                                                                                                                                                                                                                                  | 8G x 11/4" Self tapping c/sunk screws                                    | Hot dipped galvanized                                                         | Approx 80    |