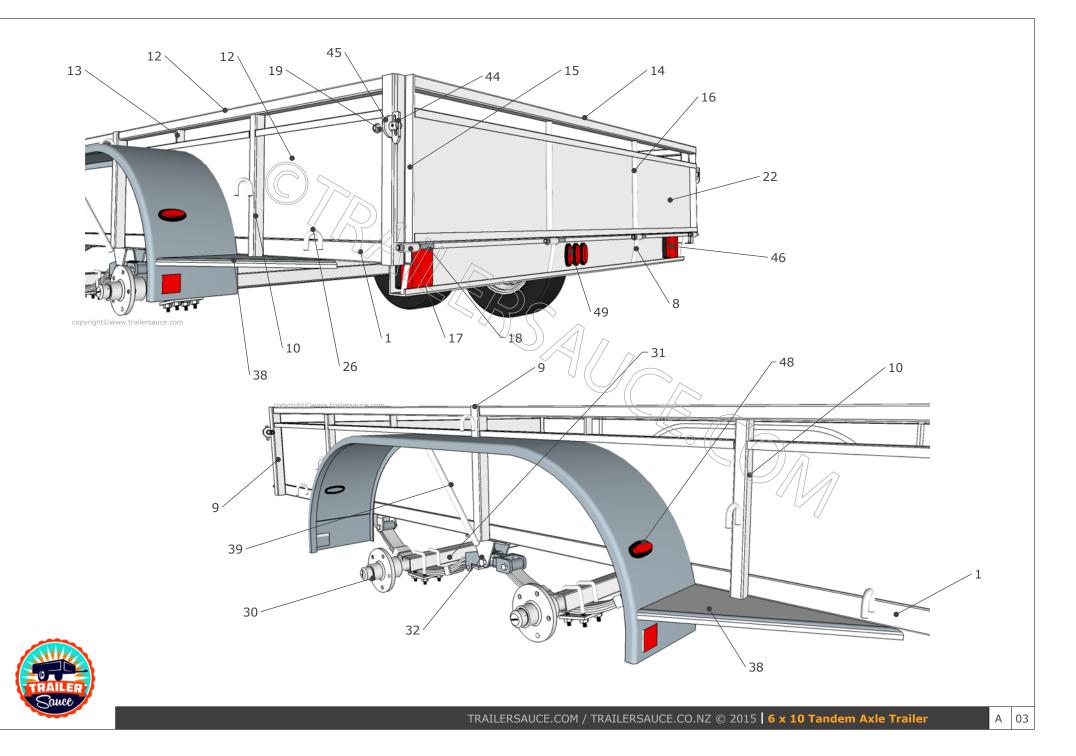

| 1 Chassis Rails 1   2 Cross Members 11   3 Cross Members - Mid section 21   4 Tongue Main Sections 21   5 Tongue Insert 21   6 Tongue Brace 21   7 Light Channel Rods 31   8 Light Channel Rods 11   9 Front/Rear/Center Side Uprights 11   10 Central Side Uprights 1 |                                                                          |                                                                               |              |
|------------------------------------------------------------------------------------------------------------------------------------------------------------------------------------------------------------------------------------------------------------------------|--------------------------------------------------------------------------|-------------------------------------------------------------------------------|--------------|
| section<br>s<br>de Uprights                                                                                                                                                                                                                                            | 1" x 2" x 1/8" RHS                                                       | 120"                                                                          | 2            |
| s ection<br>s<br>de Uprights                                                                                                                                                                                                                                           | 1" x 2" x 1/8" RHS                                                       | 70"                                                                           | 9            |
| s<br>de Uprights                                                                                                                                                                                                                                                       | 2" x 2" x 1/8" SHS                                                       | 70"                                                                           | 2            |
| de Uprights                                                                                                                                                                                                                                                            | 2" x 3" x 3/16" RHS                                                      | Approx 7'4" before trimming                                                   | 2            |
| de Uprights                                                                                                                                                                                                                                                            | 3" x 3" x 3/16" SHS                                                      | 24"                                                                           | -            |
| de Uprights                                                                                                                                                                                                                                                            | 2" x 3" x 1/8" RHS                                                       | Approx 16" before trimming                                                    |              |
| de Uprights                                                                                                                                                                                                                                                            | 3/16" Mild Steel plate                                                   | 70"L x 11 3/4"W                                                               |              |
| de Uprights                                                                                                                                                                                                                                                            | 1/2" Solid Rod                                                           | Approx 5" long- grind to fit light channel                                    | 4            |
|                                                                                                                                                                                                                                                                        | 11/2" x 11/2" x 1/8" SHS                                                 | 17"                                                                           | 9            |
|                                                                                                                                                                                                                                                                        | 11/4" x 11/4" x 1/8" SHS                                                 | 153/4"                                                                        | 9            |
| 11 Tie Rails Sides - Front 1                                                                                                                                                                                                                                           | 11/4" x 11/4" x 1/8" SHS                                                 | 4'113/4"                                                                      | 2            |
| 12 Tie Rails Sides - Rear                                                                                                                                                                                                                                              | 11/4" x 11/4" x 1/8" SHS                                                 | 4'73/4"                                                                       | 2            |
| 13 Tie Rail Mid Support Plates                                                                                                                                                                                                                                         | 1" x 1/4" Flatbar                                                        | 13/4"                                                                         | 4            |
| 14 Tie Rails Tailgates 1.                                                                                                                                                                                                                                              | 11/4" x 11/4" x 1/8" SHS                                                 | 70"                                                                           | 2            |
| 15 Tailgate Uprights 1:                                                                                                                                                                                                                                                | 11/4" x 11/4" x 3/16" Angle                                              | 15"                                                                           | 4            |
| pright                                                                                                                                                                                                                                                                 | 1/2" Solid Rod                                                           | 1'111/16'                                                                     | 4            |
| 17 Hinge Pipes                                                                                                                                                                                                                                                         | 1/2" NB Medium Pipe                                                      | 2" or as per supplied with gudgeons                                           | ×            |
| 18 Hinge Gudgeons (Main & End)                                                                                                                                                                                                                                         | 1/2" Solid Rod                                                           | As per supplied                                                               | 80           |
|                                                                                                                                                                                                                                                                        | 9/16" ERW Tube (Thin wall)                                               | 11/2"                                                                         | 4            |
| nel                                                                                                                                                                                                                                                                    | 14 gauge (0.080") Panel Steel                                            | 8 L X 14 11/16" W                                                             | 2            |
|                                                                                                                                                                                                                                                                        | 14 gauge (0.080") Panel Steel                                            | 19"LX1411/16" W                                                               | 2            |
|                                                                                                                                                                                                                                                                        | 14 gauge (0.080") Panel Steel                                            | 70"Lx_16" W                                                                   | 2            |
| ngle Gussets                                                                                                                                                                                                                                                           | 11/2" x 3/16" Equal Angle Steel                                          | Approx 4" long                                                                | 2            |
|                                                                                                                                                                                                                                                                        | 9/16" ERW Tube (Thin wall)                                               | 141/2" long                                                                   | 10           |
| 25 Spring Packers                                                                                                                                                                                                                                                      | 1" x 2" x 1/8" RHS                                                       | Approx 5' required - cut to suit chassis                                      | 6 pcs        |
| 26 Tie Hooks                                                                                                                                                                                                                                                           | 3/8" or 1/2" Solid Rod                                                   | 4" long before bending- can use 1/2 chain links                               | 10           |
| 27 Deck As                                                                                                                                                                                                                                                             | As required                                                              |                                                                               | 1            |
| 28 Tires S1                                                                                                                                                                                                                                                            | ST 215/75 R 14" Tires                                                    | 1800 lb minimum load rated per tyre                                           | 4            |
| 29 Wheels 14                                                                                                                                                                                                                                                           | 14" galvanised / painted                                                 |                                                                               | 4            |
|                                                                                                                                                                                                                                                                        | 1750 lb hubs (rated per each)                                            | Can be upgraded to braking hubs/spindles                                      | 2 pr         |
| 31 Axle 2"                                                                                                                                                                                                                                                             | 2" x 2" x 3/16" \$HS                                                     | Spindles to match hubs                                                        | 2            |
| 32 Oscillating Rocker Assembly To                                                                                                                                                                                                                                      | To suit springs type and width                                           |                                                                               | 1 pr         |
|                                                                                                                                                                                                                                                                        | 4 or 5 leaf leaf/slipper springs, 2" wide                                | Upgrade to higher load if required                                            | 2 pr         |
| are                                                                                                                                                                                                                                                                    | 2" wide U Brackets and slippers                                          |                                                                               | 2 pr         |
| lates                                                                                                                                                                                                                                                                  | Plates to suit 2" axle & 9/16" U bolts                                   |                                                                               | 4            |
|                                                                                                                                                                                                                                                                        | ۵۵۰۵ ما                              |                                                                               | ×            |
| 37 Fenders                                                                                                                                                                                                                                                             | 10 Oct 103/4" wide Dual/Tandem axle fenders, un-galvanized or galvanized | ders, un-galvanized or galvanized                                             | 2            |
| 7                                                                                                                                                                                                                                                                      | 10 gauge (0.128") Panel Steel                                            | 111/4" x 20" unfolded                                                         | 4            |
| 39 Fender Bracing Rod                                                                                                                                                                                                                                                  | 3/4" \$6/id round bar                                                    | 15" before trimming to fit                                                    | 2            |
|                                                                                                                                                                                                                                                                        | 3500 lb straight coupler to suit 3" box                                  | Upgrade if braked                                                             |              |
|                                                                                                                                                                                                                                                                        | Rated at twice GTW                                                       |                                                                               | 2            |
|                                                                                                                                                                                                                                                                        | As per Chain/Cable rating                                                |                                                                               | 4            |
| ainwasher                                                                                                                                                                                                                                                              | Only required if bolting chain to tongue                                 |                                                                               | 2            |
| - Anti Luce                                                                                                                                                                                                                                                            | 2mm x 54mm (minimum length) Long sh                                      | 12mm x 54mm (minimum length) Long shank thread and locknut- available on ebay | 4            |
| e Latch plate                                                                                                                                                                                                                                                          | 2" x 1/4" Flat Steel                                                     | Approx 3" long                                                                | 4            |
|                                                                                                                                                                                                                                                                        | 4" square LED or bulb                                                    |                                                                               | 2            |
| -                                                                                                                                                                                                                                                                      | LED Sealed - Amber                                                       |                                                                               | 2            |
| ps - Rear                                                                                                                                                                                                                                                              | LED Sealed - Red                                                         |                                                                               | 2            |
| amps                                                                                                                                                                                                                                                                   | LED Sealed - Red                                                         |                                                                               | m            |
|                                                                                                                                                                                                                                                                        | Green, Yellow, Brown, White - 14 Gauge                                   |                                                                               | approx 26 ft |
| ble                                                                                                                                                                                                                                                                    | Brown, White - 14 gauge                                                  |                                                                               | approx 22 ft |
| 52 "P" Clips                                                                                                                                                                                                                                                           |                                                                          | Diameter to suit cable                                                        | 12           |
| 53 Deck Fastenings 80                                                                                                                                                                                                                                                  | 8G x 11/4" Self tapping c/sunk screws                                    | Hot dipped galvanized                                                         | Approx 80    |

TAILGATE FITTING

Align end hinge pipes with the end of the tailgate panel and 9/16" from outside face of tailgate to center of hinge pipe. Tack weld securely.

Repeat tailgate fitting procedure for front tailgate.