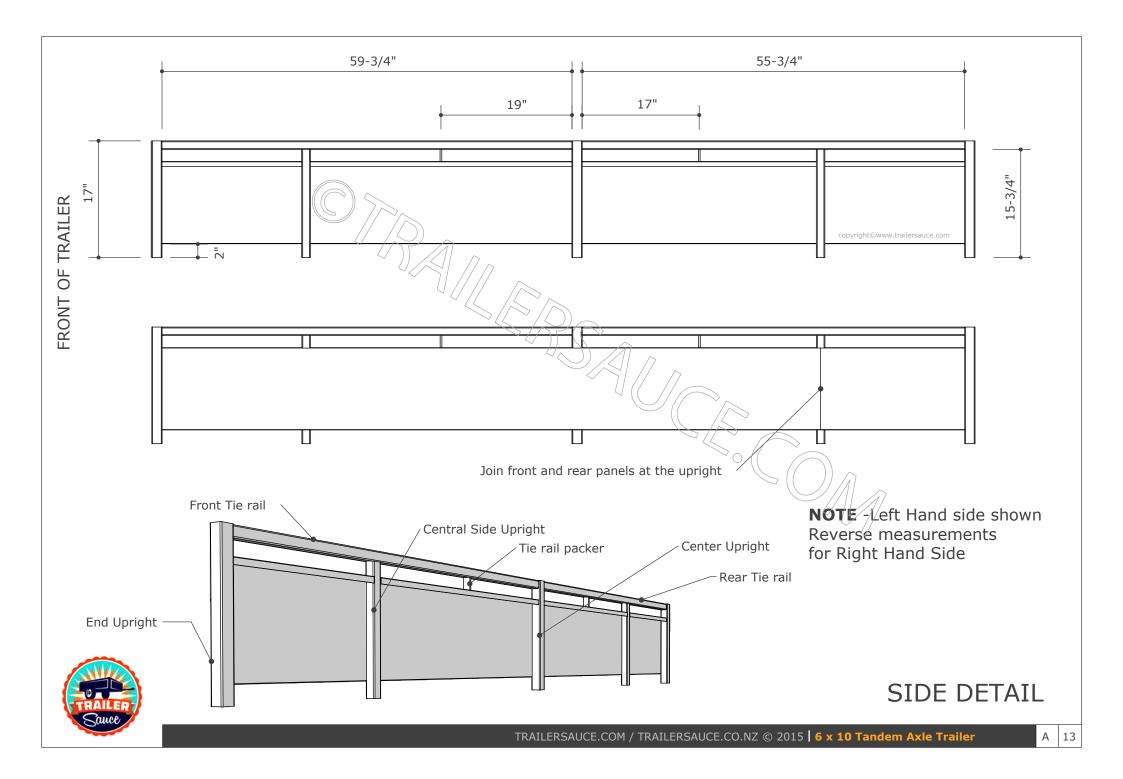

| 1 Chassis Rails 1   2 Cross Members 11   3 Cross Members - Mid section 21   4 Tongue Main Sections 21   5 Tongue Insert 21   6 Tongue Brace 21   7 Light Channel Rods 31   8 Light Channel Rods 11   9 Front/Rear/Center Side Uprights 11   10 Central Side Uprights 1 |                                                                          |                                                                               |              |
|------------------------------------------------------------------------------------------------------------------------------------------------------------------------------------------------------------------------------------------------------------------------|--------------------------------------------------------------------------|-------------------------------------------------------------------------------|--------------|
| section<br>s<br>de Uprights                                                                                                                                                                                                                                            | 1" x 2" x 1/8" RHS                                                       | 120"                                                                          | 2            |
| s ection<br>s<br>de Uprights                                                                                                                                                                                                                                           | 1" x 2" x 1/8" RHS                                                       | 70"                                                                           | 9            |
| s<br>de Uprights                                                                                                                                                                                                                                                       | 2" x 2" x 1/8" SHS                                                       | 70"                                                                           | 2            |
| de Uprights                                                                                                                                                                                                                                                            | 2" x 3" x 3/16" RHS                                                      | Approx 7'4" before trimming                                                   | 2            |
| de Uprights                                                                                                                                                                                                                                                            | 3" x 3" x 3/16" SHS                                                      | 24"                                                                           | -            |
| de Uprights                                                                                                                                                                                                                                                            | 2" x 3" x 1/8" RHS                                                       | Approx 16" before trimming                                                    |              |
| de Uprights                                                                                                                                                                                                                                                            | 3/16" Mild Steel plate                                                   | 70"L x 11 3/4"W                                                               |              |
| de Uprights                                                                                                                                                                                                                                                            | 1/2" Solid Rod                                                           | Approx 5" long- grind to fit light channel                                    | 4            |
|                                                                                                                                                                                                                                                                        | 11/2" x 11/2" x 1/8" SHS                                                 | 17"                                                                           | 9            |
|                                                                                                                                                                                                                                                                        | 11/4" x 11/4" x 1/8" SHS                                                 | 153/4"                                                                        | 9            |
| 11 Tie Rails Sides - Front 1                                                                                                                                                                                                                                           | 11/4" x 11/4" x 1/8" SHS                                                 | 4'113/4"                                                                      | 2            |
| 12 Tie Rails Sides - Rear                                                                                                                                                                                                                                              | 11/4" x 11/4" x 1/8" SHS                                                 | 4'73/4"                                                                       | 2            |
| 13 Tie Rail Mid Support Plates                                                                                                                                                                                                                                         | 1" x 1/4" Flatbar                                                        | 13/4"                                                                         | 4            |
| 14 Tie Rails Tailgates 1.                                                                                                                                                                                                                                              | 11/4" x 11/4" x 1/8" SHS                                                 | 70"                                                                           | 2            |
| 15 Tailgate Uprights 1:                                                                                                                                                                                                                                                | 11/4" x 11/4" x 3/16" Angle                                              | 15"                                                                           | 4            |
| pright                                                                                                                                                                                                                                                                 | 1/2" Solid Rod                                                           | 1'111/16'                                                                     | 4            |
| 17 Hinge Pipes                                                                                                                                                                                                                                                         | 1/2" NB Medium Pipe                                                      | 2" or as per supplied with gudgeons                                           | ×            |
| 18 Hinge Gudgeons (Main & End)                                                                                                                                                                                                                                         | 1/2" Solid Rod                                                           | As per supplied                                                               | 80           |
|                                                                                                                                                                                                                                                                        | 9/16" ERW Tube (Thin wall)                                               | 11/2"                                                                         | 4            |
| nel                                                                                                                                                                                                                                                                    | 14 gauge (0.080") Panel Steel                                            | 8 L X 14 11/16" W                                                             | 2            |
|                                                                                                                                                                                                                                                                        | 14 gauge (0.080") Panel Steel                                            | 19"LX1411/16" W                                                               | 2            |
|                                                                                                                                                                                                                                                                        | 14 gauge (0.080") Panel Steel                                            | 70"Lx_16" W                                                                   | 2            |
| ngle Gussets                                                                                                                                                                                                                                                           | 11/2" x 3/16" Equal Angle Steel                                          | Approx 4" long                                                                | 2            |
|                                                                                                                                                                                                                                                                        | 9/16" ERW Tube (Thin wall)                                               | 141/2" long                                                                   | 10           |
| 25 Spring Packers                                                                                                                                                                                                                                                      | 1" x 2" x 1/8" RHS                                                       | Approx 5' required - cut to suit chassis                                      | 6 pcs        |
| 26 Tie Hooks                                                                                                                                                                                                                                                           | 3/8" or 1/2" Solid Rod                                                   | 4" long before bending- can use 1/2 chain links                               | 10           |
| 27 Deck As                                                                                                                                                                                                                                                             | As required                                                              |                                                                               | 1            |
| 28 Tires S1                                                                                                                                                                                                                                                            | ST 215/75 R 14" Tires                                                    | 1800 lb minimum load rated per tyre                                           | 4            |
| 29 Wheels 14                                                                                                                                                                                                                                                           | 14" galvanised / painted                                                 |                                                                               | 4            |
|                                                                                                                                                                                                                                                                        | 1750 lb hubs (rated per each)                                            | Can be upgraded to braking hubs/spindles                                      | 2 pr         |
| 31 Axle 2"                                                                                                                                                                                                                                                             | 2" x 2" x 3/16" \$HS                                                     | Spindles to match hubs                                                        | 2            |
| 32 Oscillating Rocker Assembly To                                                                                                                                                                                                                                      | To suit springs type and width                                           |                                                                               | 1 pr         |
|                                                                                                                                                                                                                                                                        | 4 or 5 leaf leaf/slipper springs, 2" wide                                | Upgrade to higher load if required                                            | 2 pr         |
| are                                                                                                                                                                                                                                                                    | 2" wide U Brackets and slippers                                          |                                                                               | 2 pr         |
| lates                                                                                                                                                                                                                                                                  | Plates to suit 2" axle & 9/16" U bolts                                   |                                                                               | 4            |
|                                                                                                                                                                                                                                                                        | ۵۵۰۵ ما                              |                                                                               | ×            |
| 37 Fenders                                                                                                                                                                                                                                                             | 10 Oct 103/4" wide Dual/Tandem axle fenders, un-galvanized or galvanized | ders, un-galvanized or galvanized                                             | 2            |
| 7                                                                                                                                                                                                                                                                      | 10 gauge (0.128") Panel Steel                                            | 111/4" x 20" unfolded                                                         | 4            |
| 39 Fender Bracing Rod                                                                                                                                                                                                                                                  | 3/4" \$6/id round bar                                                    | 15" before trimming to fit                                                    | 2            |
|                                                                                                                                                                                                                                                                        | 3500 lb straight coupler to suit 3" box                                  | Upgrade if braked                                                             |              |
|                                                                                                                                                                                                                                                                        | Rated at twice GTW                                                       |                                                                               | 2            |
|                                                                                                                                                                                                                                                                        | As per Chain/Cable rating                                                |                                                                               | 4            |
| ainwasher                                                                                                                                                                                                                                                              | Only required if bolting chain to tongue                                 |                                                                               | 2            |
| - Anti Luce                                                                                                                                                                                                                                                            | 2mm x 54mm (minimum length) Long sh                                      | 12mm x 54mm (minimum length) Long shank thread and locknut- available on ebay | 4            |
| e Latch plate                                                                                                                                                                                                                                                          | 2" x 1/4" Flat Steel                                                     | Approx 3" long                                                                | 4            |
|                                                                                                                                                                                                                                                                        | 4" square LED or bulb                                                    |                                                                               | 2            |
| -                                                                                                                                                                                                                                                                      | LED Sealed - Amber                                                       |                                                                               | 2            |
| ps - Rear                                                                                                                                                                                                                                                              | LED Sealed - Red                                                         |                                                                               | 2            |
| amps                                                                                                                                                                                                                                                                   | LED Sealed - Red                                                         |                                                                               | m            |
|                                                                                                                                                                                                                                                                        | Green, Yellow, Brown, White - 14 Gauge                                   |                                                                               | approx 26 ft |
| ble                                                                                                                                                                                                                                                                    | Brown, White - 14 gauge                                                  |                                                                               | approx 22 ft |
| 52 "P" Clips                                                                                                                                                                                                                                                           |                                                                          | Diameter to suit cable                                                        | 12           |
| 53 Deck Fastenings 80                                                                                                                                                                                                                                                  | 8G x 11/4" Self tapping c/sunk screws                                    | Hot dipped galvanized                                                         | Approx 80    |