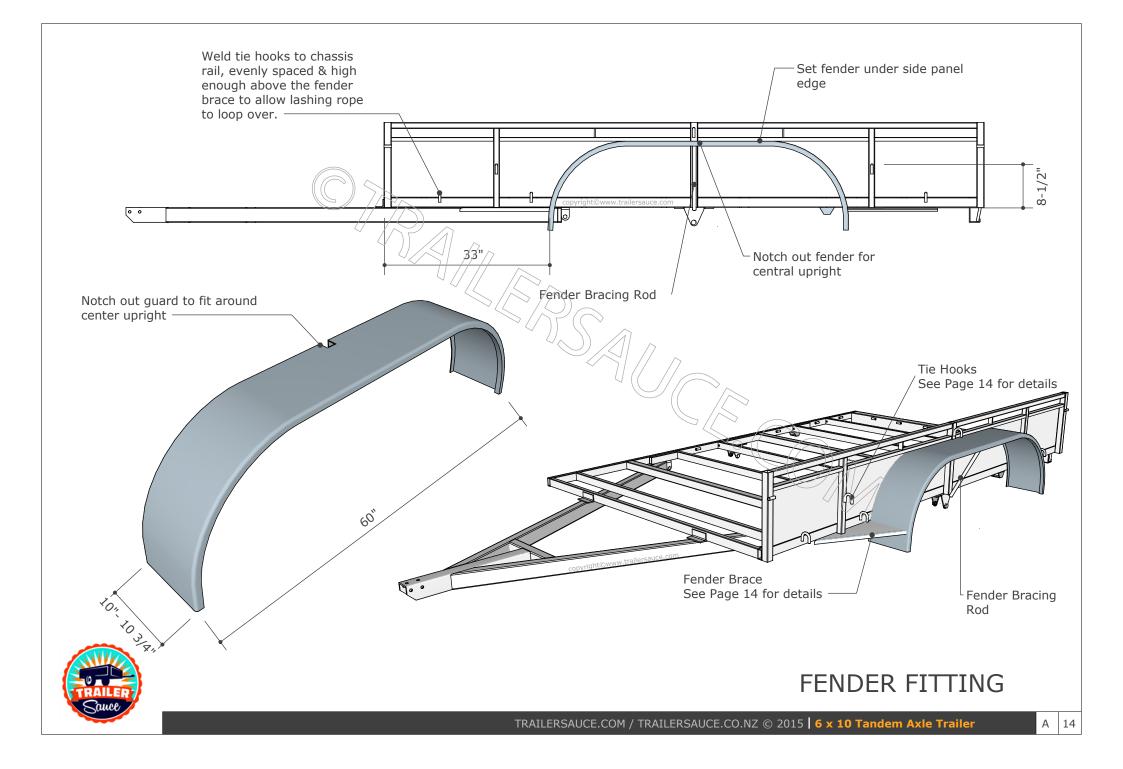

| 1 Chassis Rails 1   2 Cross Members 11   3 Cross Members - Mid section 21   4 Tongue Main Sections 21   5 Tongue Insert 21   6 Tongue Brace 21   7 Light Channel Rods 31   8 Light Channel Rods 11   9 Front/Rear/Center Side Uprights 11   10 Central Side Uprights 1 |                                                                          |                                                                               |              |
|------------------------------------------------------------------------------------------------------------------------------------------------------------------------------------------------------------------------------------------------------------------------|--------------------------------------------------------------------------|-------------------------------------------------------------------------------|--------------|
| section<br>s<br>de Uprights                                                                                                                                                                                                                                            | 1" x 2" x 1/8" RHS                                                       | 120"                                                                          | 2            |
| s ection<br>s<br>de Uprights                                                                                                                                                                                                                                           | 1" x 2" x 1/8" RHS                                                       | 70"                                                                           | 9            |
| s<br>de Uprights                                                                                                                                                                                                                                                       | 2" x 2" x 1/8" SHS                                                       | 70"                                                                           | 2            |
| de Uprights                                                                                                                                                                                                                                                            | 2" x 3" x 3/16" RHS                                                      | Approx 7'4" before trimming                                                   | 2            |
| de Uprights                                                                                                                                                                                                                                                            | 3" x 3" x 3/16" SHS                                                      | 24"                                                                           | -            |
| de Uprights                                                                                                                                                                                                                                                            | 2" x 3" x 1/8" RHS                                                       | Approx 16" before trimming                                                    |              |
| de Uprights                                                                                                                                                                                                                                                            | 3/16" Mild Steel plate                                                   | 70"L x 11 3/4"W                                                               |              |
| de Uprights                                                                                                                                                                                                                                                            | 1/2" Solid Rod                                                           | Approx 5" long- grind to fit light channel                                    | 4            |
|                                                                                                                                                                                                                                                                        | 11/2" x 11/2" x 1/8" SHS                                                 | 17"                                                                           | 9            |
|                                                                                                                                                                                                                                                                        | 11/4" x 11/4" x 1/8" SHS                                                 | 153/4"                                                                        | 9            |
| 11 Tie Rails Sides - Front 1                                                                                                                                                                                                                                           | 11/4" x 11/4" x 1/8" SHS                                                 | 4'113/4"                                                                      | 2            |
| 12 Tie Rails Sides - Rear                                                                                                                                                                                                                                              | 11/4" x 11/4" x 1/8" SHS                                                 | 4'73/4"                                                                       | 2            |
| 13 Tie Rail Mid Support Plates                                                                                                                                                                                                                                         | 1" x 1/4" Flatbar                                                        | 13/4"                                                                         | 4            |
| 14 Tie Rails Tailgates 1.                                                                                                                                                                                                                                              | 11/4" x 11/4" x 1/8" SHS                                                 | 70"                                                                           | 2            |
| 15 Tailgate Uprights 1:                                                                                                                                                                                                                                                | 11/4" x 11/4" x 3/16" Angle                                              | 15"                                                                           | 4            |
| pright                                                                                                                                                                                                                                                                 | 1/2" Solid Rod                                                           | 1'111/16'                                                                     | 4            |
| 17 Hinge Pipes                                                                                                                                                                                                                                                         | 1/2" NB Medium Pipe                                                      | 2" or as per supplied with gudgeons                                           | ×            |
| 18 Hinge Gudgeons (Main & End)                                                                                                                                                                                                                                         | 1/2" Solid Rod                                                           | As per supplied                                                               | 80           |
|                                                                                                                                                                                                                                                                        | 9/16" ERW Tube (Thin wall)                                               | 11/2"                                                                         | 4            |
| nel                                                                                                                                                                                                                                                                    | 14 gauge (0.080") Panel Steel                                            | 8 L X 14 11/16" W                                                             | 2            |
|                                                                                                                                                                                                                                                                        | 14 gauge (0.080") Panel Steel                                            | 19"LX1411/16" W                                                               | 2            |
|                                                                                                                                                                                                                                                                        | 14 gauge (0.080") Panel Steel                                            | 70"Lx_16" W                                                                   | 2            |
| ngle Gussets                                                                                                                                                                                                                                                           | 11/2" x 3/16" Equal Angle Steel                                          | Approx 4" long                                                                | 2            |
|                                                                                                                                                                                                                                                                        | 9/16" ERW Tube (Thin wall)                                               | 141/2" long                                                                   | 10           |
| 25 Spring Packers                                                                                                                                                                                                                                                      | 1" x 2" x 1/8" RHS                                                       | Approx 5' required - cut to suit chassis                                      | 6 pcs        |
| 26 Tie Hooks                                                                                                                                                                                                                                                           | 3/8" or 1/2" Solid Rod                                                   | 4" long before bending- can use 1/2 chain links                               | 10           |
| 27 Deck As                                                                                                                                                                                                                                                             | As required                                                              |                                                                               | 1            |
| 28 Tires S1                                                                                                                                                                                                                                                            | ST 215/75 R 14" Tires                                                    | 1800 lb minimum load rated per tyre                                           | 4            |
| 29 Wheels 14                                                                                                                                                                                                                                                           | 14" galvanised / painted                                                 |                                                                               | 4            |
|                                                                                                                                                                                                                                                                        | 1750 lb hubs (rated per each)                                            | Can be upgraded to braking hubs/spindles                                      | 2 pr         |
| 31 Axle 2"                                                                                                                                                                                                                                                             | 2" x 2" x 3/16" \$HS                                                     | Spindles to match hubs                                                        | 2            |
| 32 Oscillating Rocker Assembly To                                                                                                                                                                                                                                      | To suit springs type and width                                           |                                                                               | 1 pr         |
|                                                                                                                                                                                                                                                                        | 4 or 5 leaf leaf/slipper springs, 2" wide                                | Upgrade to higher load if required                                            | 2 pr         |
| are                                                                                                                                                                                                                                                                    | 2" wide U Brackets and slippers                                          |                                                                               | 2 pr         |
| lates                                                                                                                                                                                                                                                                  | Plates to suit 2" axle & 9/16" U bolts                                   |                                                                               | 4            |
|                                                                                                                                                                                                                                                                        | ۵۵۰۵ ما                              |                                                                               | ×            |
| 37 Fenders                                                                                                                                                                                                                                                             | 10 Oct 103/4" wide Dual/Tandem axle fenders, un-galvanized or galvanized | ders, un-galvanized or galvanized                                             | 2            |
| 7                                                                                                                                                                                                                                                                      | 10 gauge (0.128") Panel Steel                                            | 111/4" x 20" unfolded                                                         | 4            |
| 39 Fender Bracing Rod                                                                                                                                                                                                                                                  | 3/4" \$6/id round bar                                                    | 15" before trimming to fit                                                    | 2            |
|                                                                                                                                                                                                                                                                        | 3500 lb straight coupler to suit 3" box                                  | Upgrade if braked                                                             |              |
|                                                                                                                                                                                                                                                                        | Rated at twice GTW                                                       |                                                                               | 2            |
|                                                                                                                                                                                                                                                                        | As per Chain/Cable rating                                                |                                                                               | 4            |
| ainwasher                                                                                                                                                                                                                                                              | Only required if bolting chain to tongue                                 |                                                                               | 2            |
| - Anti Luce                                                                                                                                                                                                                                                            | 2mm x 54mm (minimum length) Long sh                                      | 12mm x 54mm (minimum length) Long shank thread and locknut- available on ebay | 4            |
| e Latch plate                                                                                                                                                                                                                                                          | 2" x 1/4" Flat Steel                                                     | Approx 3" long                                                                | 4            |
|                                                                                                                                                                                                                                                                        | 4" square LED or bulb                                                    |                                                                               | 2            |
| -                                                                                                                                                                                                                                                                      | LED Sealed - Amber                                                       |                                                                               | 2            |
| ps - Rear                                                                                                                                                                                                                                                              | LED Sealed - Red                                                         |                                                                               | 2            |
| amps                                                                                                                                                                                                                                                                   | LED Sealed - Red                                                         |                                                                               | m            |
|                                                                                                                                                                                                                                                                        | Green, Yellow, Brown, White - 14 Gauge                                   |                                                                               | approx 26 ft |
| ble                                                                                                                                                                                                                                                                    | Brown, White - 14 gauge                                                  |                                                                               | approx 22 ft |
| 52 "P" Clips                                                                                                                                                                                                                                                           |                                                                          | Diameter to suit cable                                                        | 12           |
| 53 Deck Fastenings 80                                                                                                                                                                                                                                                  | 8G x 11/4" Self tapping c/sunk screws                                    | Hot dipped galvanized                                                         | Approx 80    |