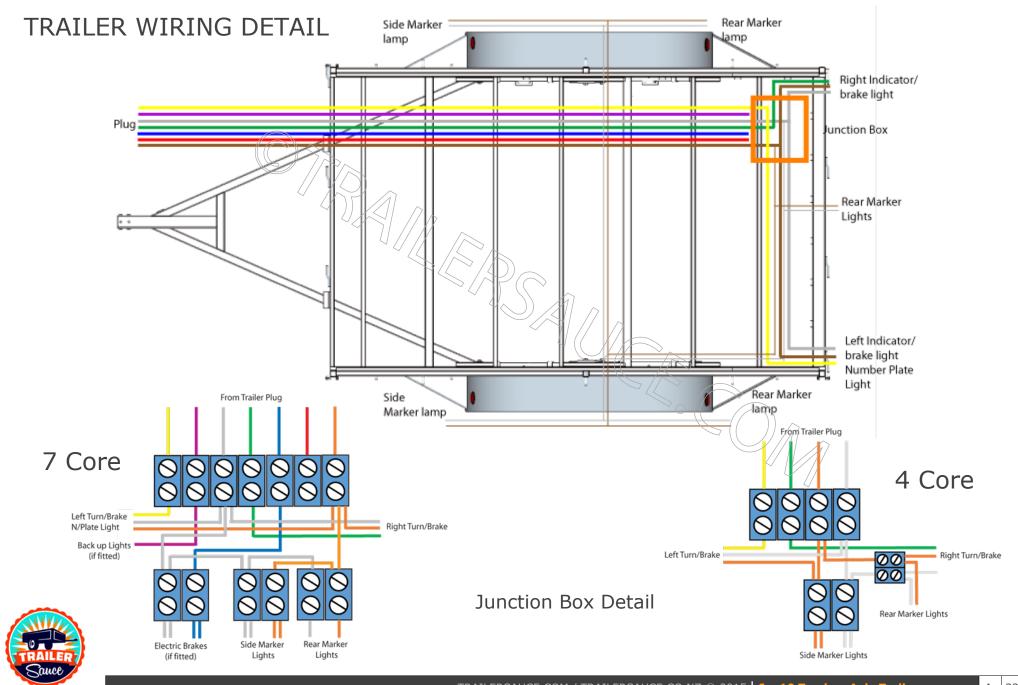

| Diameter to suit cable                                                        | 12           |
| 53 Deck Fastenings 80                                                                                                                                                                                                                                                  | 8G x 11/4" Self tapping c/sunk screws                                    | Hot dipped galvanized                                                         | Approx 80    |





































TAILGATE FITTING

Align end hinge pipes with the end of the tailgate panel and 9/16" from outside face of tailgate to center of hinge pipe. Tack weld securely.



Repeat tailgate fitting procedure for front tailgate.







TRAILERSAUCE.COM / TRAILERSAUCE.CO.NZ © 2015 6 x 10 Tandem Axle Trailer

A 22