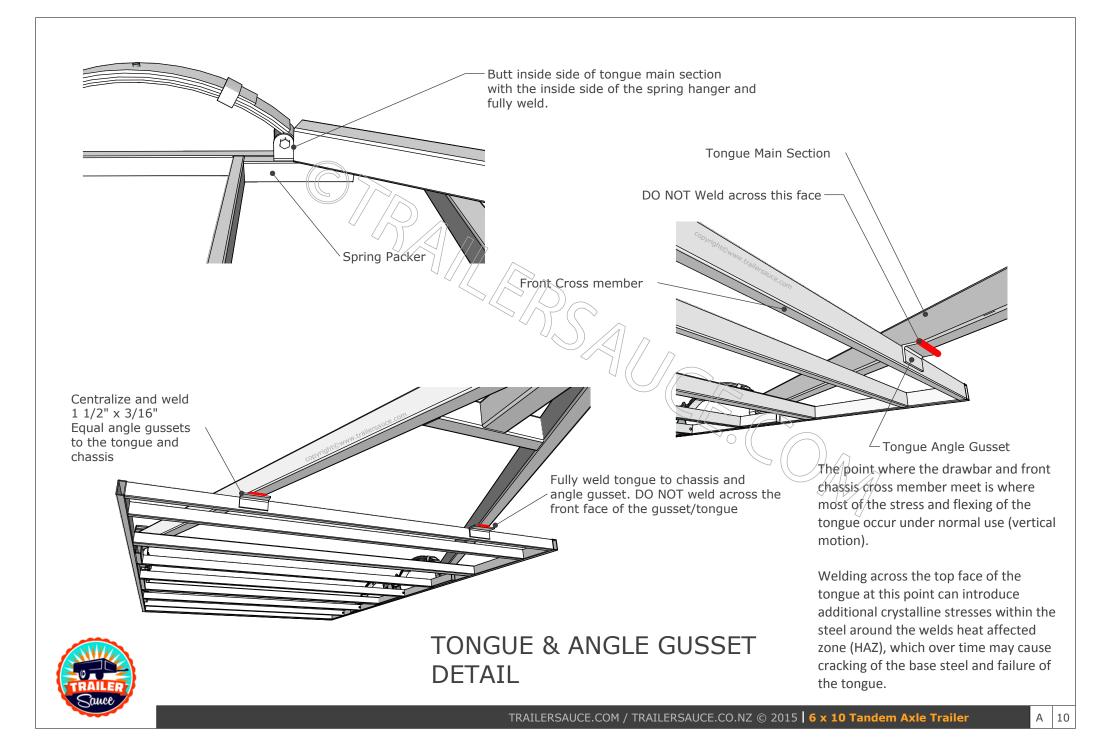

| 1 Chassis Rails 1   2 Cross Members 11   3 Cross Members - Mid section 21   4 Tongue Main Sections 21   5 Tongue Insert 21   6 Tongue Brace 21   7 Light Channel Rods 31   8 Light Channel Rods 11   9 Front/Rear/Center Side Uprights 11   10 Central Side Uprights 1 |                                                                          |                                                                               |              |
|------------------------------------------------------------------------------------------------------------------------------------------------------------------------------------------------------------------------------------------------------------------------|--------------------------------------------------------------------------|-------------------------------------------------------------------------------|--------------|
| section<br>s<br>de Uprights                                                                                                                                                                                                                                            | 1" x 2" x 1/8" RHS                                                       | 120"                                                                          | 2            |
| s ection<br>s<br>de Uprights                                                                                                                                                                                                                                           | 1" x 2" x 1/8" RHS                                                       | 70"                                                                           | 9            |
| s<br>de Uprights                                                                                                                                                                                                                                                       | 2" x 2" x 1/8" SHS                                                       | 70"                                                                           | 2            |
| de Uprights                                                                                                                                                                                                                                                            | 2" x 3" x 3/16" RHS                                                      | Approx 7'4" before trimming                                                   | 2            |
| de Uprights                                                                                                                                                                                                                                                            | 3" x 3" x 3/16" SHS                                                      | 24"                                                                           | -            |
| de Uprights                                                                                                                                                                                                                                                            | 2" x 3" x 1/8" RHS                                                       | Approx 16" before trimming                                                    |              |
| de Uprights                                                                                                                                                                                                                                                            | 3/16" Mild Steel plate                                                   | 70"L x 11 3/4"W                                                               |              |
| de Uprights                                                                                                                                                                                                                                                            | 1/2" Solid Rod                                                           | Approx 5" long- grind to fit light channel                                    | 4            |
|                                                                                                                                                                                                                                                                        | 11/2" x 11/2" x 1/8" SHS                                                 | 17"                                                                           | 9            |
|                                                                                                                                                                                                                                                                        | 11/4" x 11/4" x 1/8" SHS                                                 | 153/4"                                                                        | 9            |
| 11 Tie Rails Sides - Front 1                                                                                                                                                                                                                                           | 11/4" x 11/4" x 1/8" SHS                                                 | 4'113/4"                                                                      | 2            |
| 12 Tie Rails Sides - Rear                                                                                                                                                                                                                                              | 11/4" x 11/4" x 1/8" SHS                                                 | 4'73/4"                                                                       | 2            |
| 13 Tie Rail Mid Support Plates                                                                                                                                                                                                                                         | 1" x 1/4" Flatbar                                                        | 13/4"                                                                         | 4            |
| 14 Tie Rails Tailgates 1.                                                                                                                                                                                                                                              | 11/4" x 11/4" x 1/8" SHS                                                 | 70"                                                                           | 2            |
| 15 Tailgate Uprights 1:                                                                                                                                                                                                                                                | 11/4" x 11/4" x 3/16" Angle                                              | 15"                                                                           | 4            |
| pright                                                                                                                                                                                                                                                                 | 1/2" Solid Rod                                                           | 1'111/16'                                                                     | 4            |
| 17 Hinge Pipes                                                                                                                                                                                                                                                         | 1/2" NB Medium Pipe                                                      | 2" or as per supplied with gudgeons                                           | ×            |
| 18 Hinge Gudgeons (Main & End)                                                                                                                                                                                                                                         | 1/2" Solid Rod                                                           | As per supplied                                                               | 80           |
|                                                                                                                                                                                                                                                                        | 9/16" ERW Tube (Thin wall)                                               | 11/2"                                                                         | 4            |
| nel                                                                                                                                                                                                                                                                    | 14 gauge (0.080") Panel Steel                                            | 8 L X 14 11/16" W                                                             | 2            |
|                                                                                                                                                                                                                                                                        | 14 gauge (0.080") Panel Steel                                            | 19"LX1411/16" W                                                               | 2            |
|                                                                                                                                                                                                                                                                        | 14 gauge (0.080") Panel Steel                                            | 70"Lx_16" W                                                                   | 2            |
| ngle Gussets                                                                                                                                                                                                                                                           | 11/2" x 3/16" Equal Angle Steel                                          | Approx 4" long                                                                | 2            |
|                                                                                                                                                                                                                                                                        | 9/16" ERW Tube (Thin wall)                                               | 141/2" long                                                                   | 10           |
| 25 Spring Packers                                                                                                                                                                                                                                                      | 1" x 2" x 1/8" RHS                                                       | Approx 5' required - cut to suit chassis                                      | 6 pcs        |
| 26 Tie Hooks                                                                                                                                                                                                                                                           | 3/8" or 1/2" Solid Rod                                                   | 4" long before bending- can use 1/2 chain links                               | 10           |
| 27 Deck As                                                                                                                                                                                                                                                             | As required                                                              |                                                                               | 1            |
| 28 Tires S1                                                                                                                                                                                                                                                            | ST 215/75 R 14" Tires                                                    | 1800 lb minimum load rated per tyre                                           | 4            |
| 29 Wheels 14                                                                                                                                                                                                                                                           | 14" galvanised / painted                                                 |                                                                               | 4            |
|                                                                                                                                                                                                                                                                        | 1750 lb hubs (rated per each)                                            | Can be upgraded to braking hubs/spindles                                      | 2 pr         |
| 31 Axle 2"                                                                                                                                                                                                                                                             | 2" x 2" x 3/16" \$HS                                                     | Spindles to match hubs                                                        | 2            |
| 32 Oscillating Rocker Assembly To                                                                                                                                                                                                                                      | To suit springs type and width                                           |                                                                               | 1 pr         |
|                                                                                                                                                                                                                                                                        | 4 or 5 leaf leaf/slipper springs, 2" wide                                | Upgrade to higher load if required                                            | 2 pr         |
| are                                                                                                                                                                                                                                                                    | 2" wide U Brackets and slippers                                          |                                                                               | 2 pr         |
| lates                                                                                                                                                                                                                                                                  | Plates to suit 2" axle & 9/16" U bolts                                   |                                                                               | 4            |
|                                                                                                                                                                                                                                                                        | ۵۵۰۵ ما                              |                                                                               | ×            |
| 37 Fenders                                                                                                                                                                                                                                                             | 10 Oct 103/4" wide Dual/Tandem axle fenders, un-galvanized or galvanized | ders, un-galvanized or galvanized                                             | 2            |
| 7                                                                                                                                                                                                                                                                      | 10 gauge (0.128") Panel Steel                                            | 111/4" x 20" unfolded                                                         | 4            |
| 39 Fender Bracing Rod                                                                                                                                                                                                                                                  | 3/4" \$6/id round bar                                                    | 15" before trimming to fit                                                    | 2            |
|                                                                                                                                                                                                                                                                        | 3500 lb straight coupler to suit 3" box                                  | Upgrade if braked                                                             |              |
|                                                                                                                                                                                                                                                                        | Rated at twice GTW                                                       |                                                                               | 2            |
|                                                                                                                                                                                                                                                                        | As per Chain/Cable rating                                                |                                                                               | 4            |
| ainwasher                                                                                                                                                                                                                                                              | Only required if bolting chain to tongue                                 |                                                                               | 2            |
| - Anti Luce                                                                                                                                                                                                                                                            | 2mm x 54mm (minimum length) Long sh                                      | 12mm x 54mm (minimum length) Long shank thread and locknut- available on ebay | 4            |
| e Latch plate                                                                                                                                                                                                                                                          | 2" x 1/4" Flat Steel                                                     | Approx 3" long                                                                | 4            |
|                                                                                                                                                                                                                                                                        | 4" square LED or bulb                                                    |                                                                               | 2            |
| -                                                                                                                                                                                                                                                                      | LED Sealed - Amber                                                       |                                                                               | 2            |
| ps - Rear                                                                                                                                                                                                                                                              | LED Sealed - Red                                                         |                                                                               | 2            |
| amps                                                                                                                                                                                                                                                                   | LED Sealed - Red                                                         |                                                                               | m            |
|                                                                                                                                                                                                                                                                        | Green, Yellow, Brown, White - 14 Gauge                                   |                                                                               | approx 26 ft |
| ble                                                                                                                                                                                                                                                                    | Brown, White - 14 gauge                                                  |                                                                               | approx 22 ft |
| 52 "P" Clips                                                                                                                                                                                                                                                           |                                                                          | Diameter to suit cable                                                        | 12           |
| 53 Deck Fastenings 80                                                                                                                                                                                                                                                  | 8G x 11/4" Self tapping c/sunk screws                                    | Hot dipped galvanized                                                         | Approx 80    |